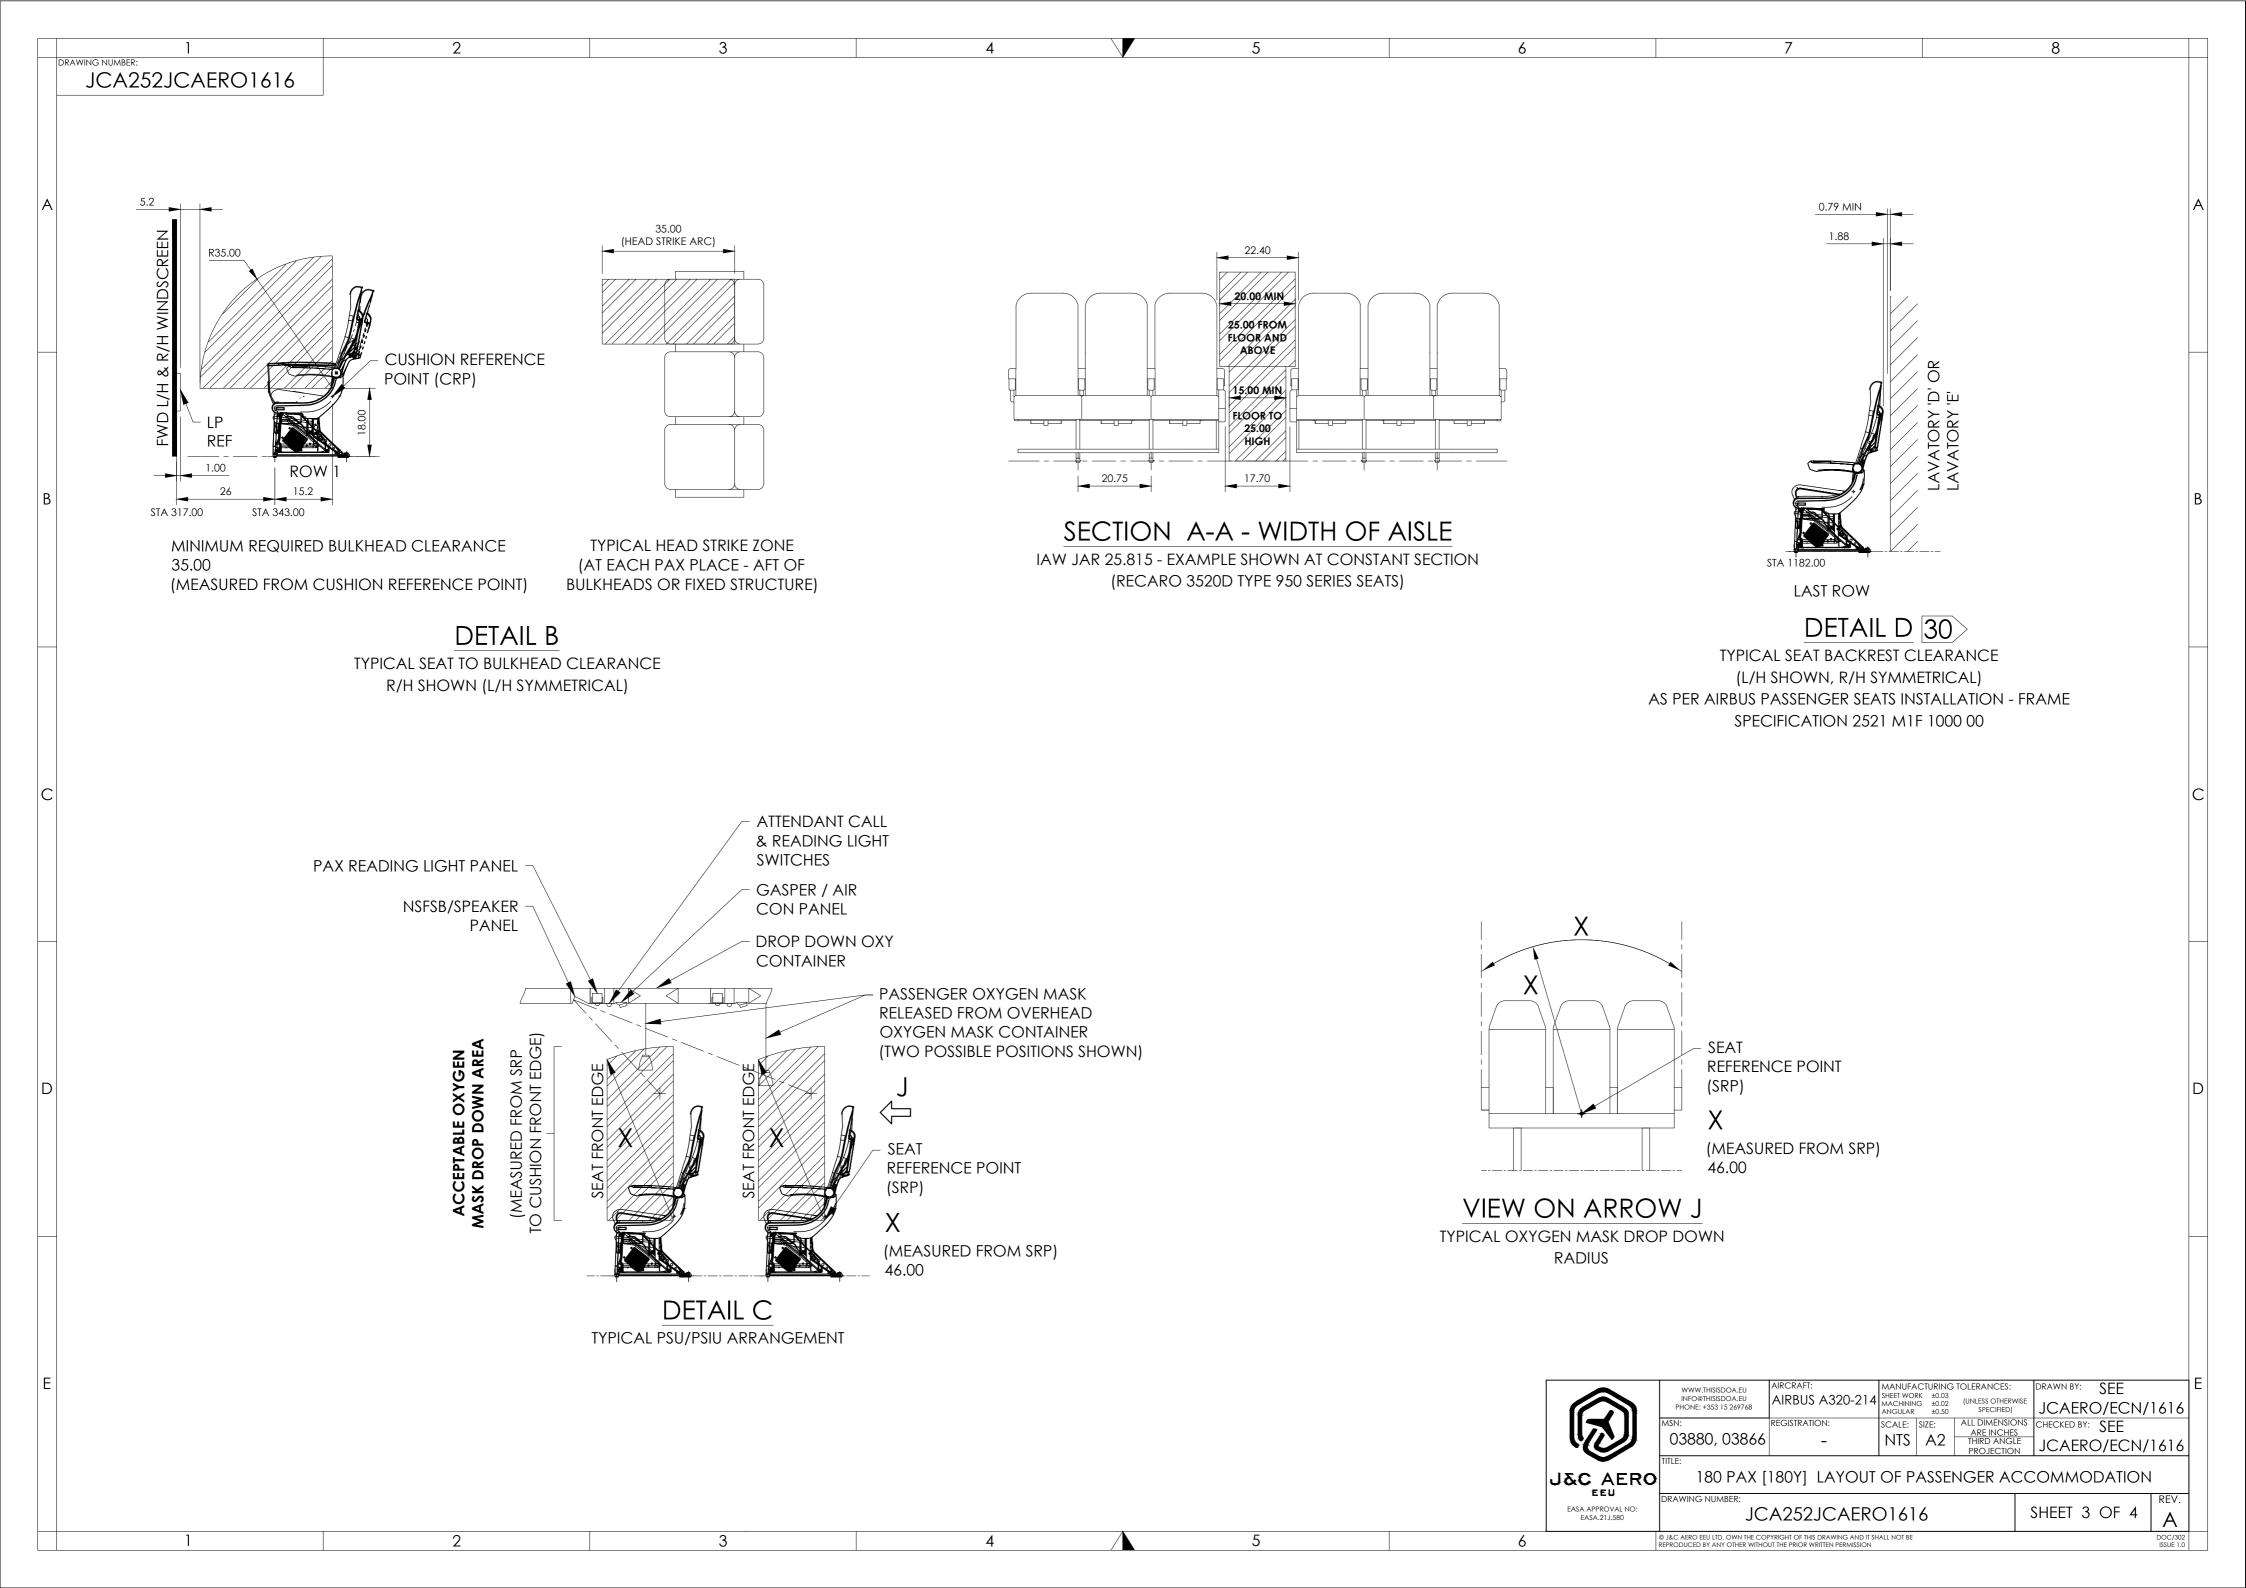

|   | I<br>DRAWING NUMBER:<br>JCA252JCAERO1616 |   | 3 | 4                                                                                                                                                                                                                                                                                                                                                                                                                                                                                                                                                                                                                                                                                                                                                                                                                                                                                                                                                                                                                                                                                                                                                                                                                                                                                                                                                                                                                                                                                                                                                                                                                                                                                                                              |                                                                                                                                                                                                                                                                                                                                                                                                                                                                                                                                                                  | 5                                                                                                                                                     |
|---|------------------------------------------|---|---|--------------------------------------------------------------------------------------------------------------------------------------------------------------------------------------------------------------------------------------------------------------------------------------------------------------------------------------------------------------------------------------------------------------------------------------------------------------------------------------------------------------------------------------------------------------------------------------------------------------------------------------------------------------------------------------------------------------------------------------------------------------------------------------------------------------------------------------------------------------------------------------------------------------------------------------------------------------------------------------------------------------------------------------------------------------------------------------------------------------------------------------------------------------------------------------------------------------------------------------------------------------------------------------------------------------------------------------------------------------------------------------------------------------------------------------------------------------------------------------------------------------------------------------------------------------------------------------------------------------------------------------------------------------------------------------------------------------------------------|------------------------------------------------------------------------------------------------------------------------------------------------------------------------------------------------------------------------------------------------------------------------------------------------------------------------------------------------------------------------------------------------------------------------------------------------------------------------------------------------------------------------------------------------------------------|-------------------------------------------------------------------------------------------------------------------------------------------------------|
| A |                                          |   |   |                                                                                                                                                                                                                                                                                                                                                                                                                                                                                                                                                                                                                                                                                                                                                                                                                                                                                                                                                                                                                                                                                                                                                                                                                                                                                                                                                                                                                                                                                                                                                                                                                                                                                                                                |                                                                                                                                                                                                                                                                                                                                                                                                                                                                                                                                                                  |                                                                                                                                                       |
| В |                                          |   |   |                                                                                                                                                                                                                                                                                                                                                                                                                                                                                                                                                                                                                                                                                                                                                                                                                                                                                                                                                                                                                                                                                                                                                                                                                                                                                                                                                                                                                                                                                                                                                                                                                                                                                                                                |                                                                                                                                                                                                                                                                                                                                                                                                                                                                                                                                                                  |                                                                                                                                                       |
| С |                                          |   |   | <ol> <li>PASSENGER SEAT LOCATIONS RE<br/>AS MEASUREMENT POINT.</li> <li>ALL MEASUREMENTS SHALL BE M</li> <li>THE OUTBOARD ARMRESTS OF S<br/>NO. 320392 (EASA.21 J.409) TO SI</li> <li>THE FOODTRAY LATCHES OF THE<br/>DIRECTION IN ACCORDANCE W</li> <li>THE BACKREST RECLINE MECHAI</li> </ol>                                                                                                                                                                                                                                                                                                                                                                                                                                                                                                                                                                                                                                                                                                                                                                                                                                                                                                                                                                                                                                                                                                                                                                                                                                                                                                                                                                                                                                | ONJUNCTION WITH CHANGE ENGINE<br>OTRUDE ACROSS EXIT APERTURE (THE<br>TCH. HATCH MOUNTED ARMRESTS (H<br>FER TO CENTERLINE OF THE SEAT FRO<br>ADE WITH SEATS IN UPRIGHT POSITION<br>EATS AT ROW 12 AND 13 (L/H AND I<br>JIT THE EMERGENCY EXIT REQUIREME<br>E SEATS AT ROW 11 AND 12 (L/H AN<br>ITH MINOR CHANGE NO. 320392 (EA<br>WITH MINOR CHANGE NO. 320392 (                                                                                                                                                                                                  | EERING O<br>EREFORE I<br>HMAR) AR<br>DNT STUD.<br>N, ARMRE<br>R/H) ARE<br>NTS.<br>ND R/H) A<br>SA.21J.40<br>11 AND 1<br>(EASA.21J                     |
| D |                                          |   |   | TO THE FORWARD MOST POINT (<br>UPRIGHT POSITION. LITERATURE F                                                                                                                                                                                                                                                                                                                                                                                                                                                                                                                                                                                                                                                                                                                                                                                                                                                                                                                                                                                                                                                                                                                                                                                                                                                                                                                                                                                                                                                                                                                                                                                                                                                                  | 25 ARE NOT OBSCURED.<br>27 PED WITH AN (E)TSO APPROVED LIFE<br>2 AND "FASTEN SEAT BELTS" SIGNS/MA<br>20 WN MASKS DEPLOY CORRECTLY I.A.<br>20 FOXYGEN MASKS EXCEEDS THE N<br>4 OUT THE CABIN AS PRACTICAL.<br>21 HROUGHOUT THE AIRCRAFT FOR CC<br>21 ING IS INSTALLED IN THE CORRECT LC<br>22 SEAT AND CREW SEAT IS EQUIPPED<br>24 FROM CUSHION REFERENCE POIN<br>25 THE TOP SURFACE OF BOTTOM CI<br>26 THE SEAT BACK, MEASURED AT TH<br>27 POCKETS OR OTHER EQUIPMENT INST<br>28 REGENCY EXIT PASSAGEWAY REQU<br>29 OPERATE WITHOUT INTERFERENCE I               | ARKINGS A<br>W. THE AN<br>NUMBER<br>ONFORMIT<br>OCATION<br>D WITH (E<br>NT TO BUI<br>SUSHION A<br>HE CENTER<br>TALLED O                               |
| E |                                          |   |   | <ol> <li>CHECK THAT ALL FLOOR PATH I<br/>SPURS.</li> <li>CHECK THAT THERE IS A MINIMUL<br/>THE SEAT AND SIDEWALL.</li> <li>CHECK THAT FOODTRAY TABLES<br/>EXIT AISLE. ONE OF THE FOLLOWI<br/>24.1. FOODTRAY TABLE LATCHES<br/>24.2. FOODTRAY TABLE LATCHES<br/>25. CHECK THAT SEATS AT TYPE III ON<br/>ANNINIMUM EMERGENCY EXIT AND<br/>26. CHECK THAT PLACARDS CLEAR<br/>PROMINENT POSITION &amp; CLEARL<br/>AISLE TO THE TYPE III EXIT: ENSU</li> </ol> | LIGHTING IS VISIBLE WHEN ALL CABI<br>M OF 0.79 INCH CLEARANCE BETWEE<br>ON TYPE III OVERWING EXIT SEATS ON<br>NG FEATURES MUST BE MET:<br>COPERATE IN AN INBOARD DIRECTIO<br>CARE FULLY RECESSED BELOW THE SU<br>VER WING EMERGENCY EXITS DO NO<br>E WIDTHS AND DO NOT HAVE OUTBO<br>IPPED WITH APPROVED CUSHIONS AN<br>HAVE ASSIST SPACE OF 12.00 x 20.<br>HEXIT PASSAGEWAY.<br>DED WITH INSTRUCTIONS TO FASTEN S<br>RLY INDICATED THE METHOD OF O<br>Y VISIBLE TO THE OCCUPANT OF EAG<br>RE PRESENCE OF TYPE III HATCH OP<br>OF THE SEATS IN ROW 11 AND 12 (PL | EN THE SE<br>CANNOT E<br>DN ONLY, (<br>JRROUNDI<br>DT HAVE R<br>DARD ARM<br>ND COVE<br>000 INCHE<br>SEAT BELTS<br>DPENING (<br>CH SEAT N<br>PENING IN |
|   | 1                                        | 2 | 3 | 4                                                                                                                                                                                                                                                                                                                                                                                                                                                                                                                                                                                                                                                                                                                                                                                                                                                                                                                                                                                                                                                                                                                                                                                                                                                                                                                                                                                                                                                                                                                                                                                                                                                                                                                              |                                                                                                                                                                                                                                                                                                                                                                                                                                                                                                                                                                  | 5                                                                                                                                                     |

3

5

6

4

2

|                                                                                                                                                                                           |                                   |                                                                       |                                                                          |                                                                    |                                                |       |                                       |      | A             |
|-------------------------------------------------------------------------------------------------------------------------------------------------------------------------------------------|-----------------------------------|-----------------------------------------------------------------------|--------------------------------------------------------------------------|--------------------------------------------------------------------|------------------------------------------------|-------|---------------------------------------|------|---------------|
|                                                                                                                                                                                           |                                   |                                                                       |                                                                          |                                                                    |                                                |       |                                       |      | В             |
|                                                                                                                                                                                           |                                   |                                                                       | TABLE 2                                                                  |                                                                    |                                                |       |                                       |      |               |
|                                                                                                                                                                                           |                                   |                                                                       | DESCRIF                                                                  | PTION                                                              | ABBREVIATION                                   |       |                                       |      |               |
|                                                                                                                                                                                           |                                   |                                                                       |                                                                          |                                                                    | L/H                                            |       |                                       |      |               |
|                                                                                                                                                                                           |                                   |                                                                       | RIGHT H                                                                  |                                                                    | R/H<br>CTR                                     |       |                                       |      |               |
|                                                                                                                                                                                           |                                   |                                                                       | TRIPL                                                                    | _E                                                                 | TPL                                            |       |                                       |      |               |
|                                                                                                                                                                                           |                                   |                                                                       | DOUE                                                                     |                                                                    | DBL                                            |       |                                       |      |               |
| MM SUPPLEMENT NO. JCAERO/AMM/0769-1.                                                                                                                                                      |                                   |                                                                       |                                                                          |                                                                    | OUTBD                                          |       |                                       |      |               |
| NGINEERING ORDER NO. JCAERO/EO/0769-1.                                                                                                                                                    |                                   |                                                                       | IN-ARM TABLE<br>RECLINE                                                  |                                                                    | IAT<br>REC                                     |       |                                       |      |               |
| RE (THEREFORE IS TO BE A SHORT ARM OR NOT PRESENT) AND IS NOT ESTS (HMAR) ARE NOT ACCEPTABLE.                                                                                             |                                   |                                                                       | BREAKC                                                                   |                                                                    | B/O                                            |       |                                       |      |               |
| AT FRONT STUD. THE CENTERLINE OF SEAT FRONT STUD TO BE DEFINED                                                                                                                            |                                   |                                                                       | FOODTRAY                                                                 |                                                                    | FDTR                                           |       |                                       |      |               |
| DSITION, ARMRESTS DOWN AND FOODTRAY TABLES STOWED.                                                                                                                                        |                                   |                                                                       | LITERATURE POCKETLPNARROWNRWFORWARDFWDSTANDARDSTDTYPICALTYP              |                                                                    |                                                |       |                                       |      | C             |
| AND R/H) ARE MODIFIED IN ACCORDANCE WITH MINOR CHANGE REMENTS.                                                                                                                            |                                   |                                                                       |                                                                          |                                                                    |                                                |       |                                       |      |               |
| /H AND R/H) ARE MODIFIED TO LOCK THE OPENING IN OUTBOARD                                                                                                                                  |                                   |                                                                       |                                                                          |                                                                    |                                                |       |                                       |      |               |
| 22 (EASA.21J.409).<br>ROW 11 AND 12 (L/H AND R/H) IS ADJUSTED TO UPRIGHT POSITION                                                                                                         |                                   |                                                                       |                                                                          |                                                                    |                                                |       |                                       |      |               |
| 0392 (EASA.21J.409).                                                                                                                                                                      |                                   |                                                                       | ASSEMBLY ASSY<br>SEAT REFERENCE POINT SRP<br>CUSHION REFERENCE POINT CRP |                                                                    |                                                |       |                                       |      |               |
| DW SEAT CONFIGURATION IN ACCORDANCE WITH MINOR CHANGE                                                                                                                                     |                                   |                                                                       |                                                                          |                                                                    |                                                |       |                                       |      |               |
|                                                                                                                                                                                           |                                   |                                                                       |                                                                          |                                                                    |                                                |       |                                       |      |               |
|                                                                                                                                                                                           |                                   |                                                                       | TABLE 1                                                                  |                                                                    | DESCRIPTION                                    |       | ABBREVIATION                          |      |               |
| ED LIFE VEST.                                                                                                                                                                             |                                   |                                                                       | STIVIDOL                                                                 |                                                                    |                                                |       | ADDREVIATION                          | •    |               |
| IS/MARKINGS ARE CLEARLY VISIBLE.<br>LY I.A.W. THE AMM.                                                                                                                                    |                                   |                                                                       |                                                                          | SEAT WITH IN-ARM TABLE                                             |                                                |       | IAT                                   |      |               |
| THE NUMBER OF PASSENGER SEATS BY 10%. THE EXTRA UNITS MUST                                                                                                                                |                                   |                                                                       |                                                                          |                                                                    | LITERATURE POCKET<br>SEAT WITH NO ARMREST      |       | LP<br>NO ARM                          |      |               |
| L.<br>DR CONFORMITY I.A.W. VIEW "SECTION A-A" & "SECTION C-C".<br>ECT LOCATIONS AND MATCH THE NEW SEATING LAYOUT.                                                                         |                                   |                                                                       |                                                                          |                                                                    |                                                |       |                                       |      |               |
| JIPPED WITH (E)TSO APPROVED SEAT BELT I.A.W. APPLICABLE SEAT                                                                                                                              |                                   |                                                                       |                                                                          |                                                                    |                                                |       |                                       |      |               |
| E POINT TO BULKHEAD IS GREATER THAN 35.00 INCHES. THE CRP IS<br>OM CUSHION AND A CONSIDERATIONS VERTICAL LINE TANGENTIAL<br>AT THE CENTER OF THE SEAT BACK WITH THE SEAT BACK IN THE FULL |                                   |                                                                       | ${}$                                                                     | SEAT WITH NO FOODTRAY SEAT WITH NO BREAK OVER SEAT WITH NO RECLINE |                                                |       | NO FDTR                               |      |               |
| IT INSTALLED ON BULKHEADS AT 18 INCHES OR HIGHER ABOVE THE<br>REA.                                                                                                                        |                                   |                                                                       |                                                                          |                                                                    |                                                |       | NO B/O                                |      |               |
| REQUIREMENTS CONFORM WITH VIEW "DETAIL G".<br>ENCE IAW THE AMM.                                                                                                                           |                                   |                                                                       |                                                                          |                                                                    |                                                |       | NO REC                                |      |               |
| M 1.<br>. CABIN LIGHTING ABOVE 4 FEET IS EXTINGUISHED INCLUDING EXIT                                                                                                                      |                                   |                                                                       | H                                                                        | SEAT WITH                                                          | HANDICAPPED FACIL                              | ITIES | HC                                    |      |               |
| ETWEEN THE SEAT BACKREST AND FIXED MONUMENT, AND BETWEEN                                                                                                                                  |                                   |                                                                       | A                                                                        | CABIN ATTENDANT SEAT                                               |                                                |       | CAS                                   |      |               |
| EATS CANNOT BE INADVERTENTLY DEPLOYED INTO THE EMERGENCY                                                                                                                                  |                                   |                                                                       | L()                                                                      | '0'                                                                | LAVATORY<br>DESIGNATION LETTER                 |       | LAV                                   |      |               |
| ECTION ONLY, OR;                                                                                                                                                                          |                                   |                                                                       |                                                                          | ()                                                                 | GALLEY                                         |       |                                       |      |               |
| THE SURROUNDING SEAT STRUCTURE.<br>10 NOT HAVE RECLINE OR BREAK OVER WHICH CAN INTERFERE WITH<br>DUTBOARD ARMREST.                                                                        |                                   |                                                                       | G()                                                                      | '()' -                                                             | DESIGNATION DIGIT                              |       | GL                                    |      |               |
| DNS AND COVERS AS PER SEAT CMM.<br>) x 20.00 INCHES AT ONE SIDE OF EXIT PASSAGEWAY ONLY. ASSIST                                                                                           |                                   | WWW.THISISDOA.EU<br>INFO@THISISDOA.EU<br>PHONE: +353 15 26976<br>MSN: | AIRCRAFT:<br>AIRBUS A3<br>REGISTRATION:                                  | 320-214 SHEET MACH                                                 | JLAR ±0.50 SPECIFIED)<br>F: SIZE: ALL DIMENSIO |       | N BY: SEE<br>AERO/ECN/<br>KED BY: SEE | 1616 | E             |
|                                                                                                                                                                                           | ミン                                | 03880, 038                                                            |                                                                          | N                                                                  |                                                |       | AERO/ECN/                             | 1616 |               |
| OF OPENING OF EACH TYPE III EXIT HATCH ARE LOCATED IN A DF EACH SEAT WHICH FORMS THE ACCESS ROUTE FROM THE CABIN                                                                          |                                   |                                                                       |                                                                          |                                                                    |                                                |       |                                       |      | 1             |
| CH OPENING INSTRUCTIONS PLACARD ON THE AFT FACE OF EACH 12 (PLACARDS ARE VISIBLE TO THE PASSENGERS IN ROW 12 AND 13).                                                                     |                                   | I 80 PA.                                                              | A LIOUIJ LA                                                              |                                                                    | PASSENGER A                                    |       |                                       | REV. | $\frac{1}{2}$ |
|                                                                                                                                                                                           |                                   | JCA252JCAERO1616                                                      |                                                                          |                                                                    |                                                |       | NLV.                                  | 1    |               |
|                                                                                                                                                                                           | EASA APPROVAL NO:<br>EASA.21J.580 |                                                                       | JCA252JC                                                                 | AEROI                                                              | 616                                            | SHE   | et 1 of 4                             | Α    |               |