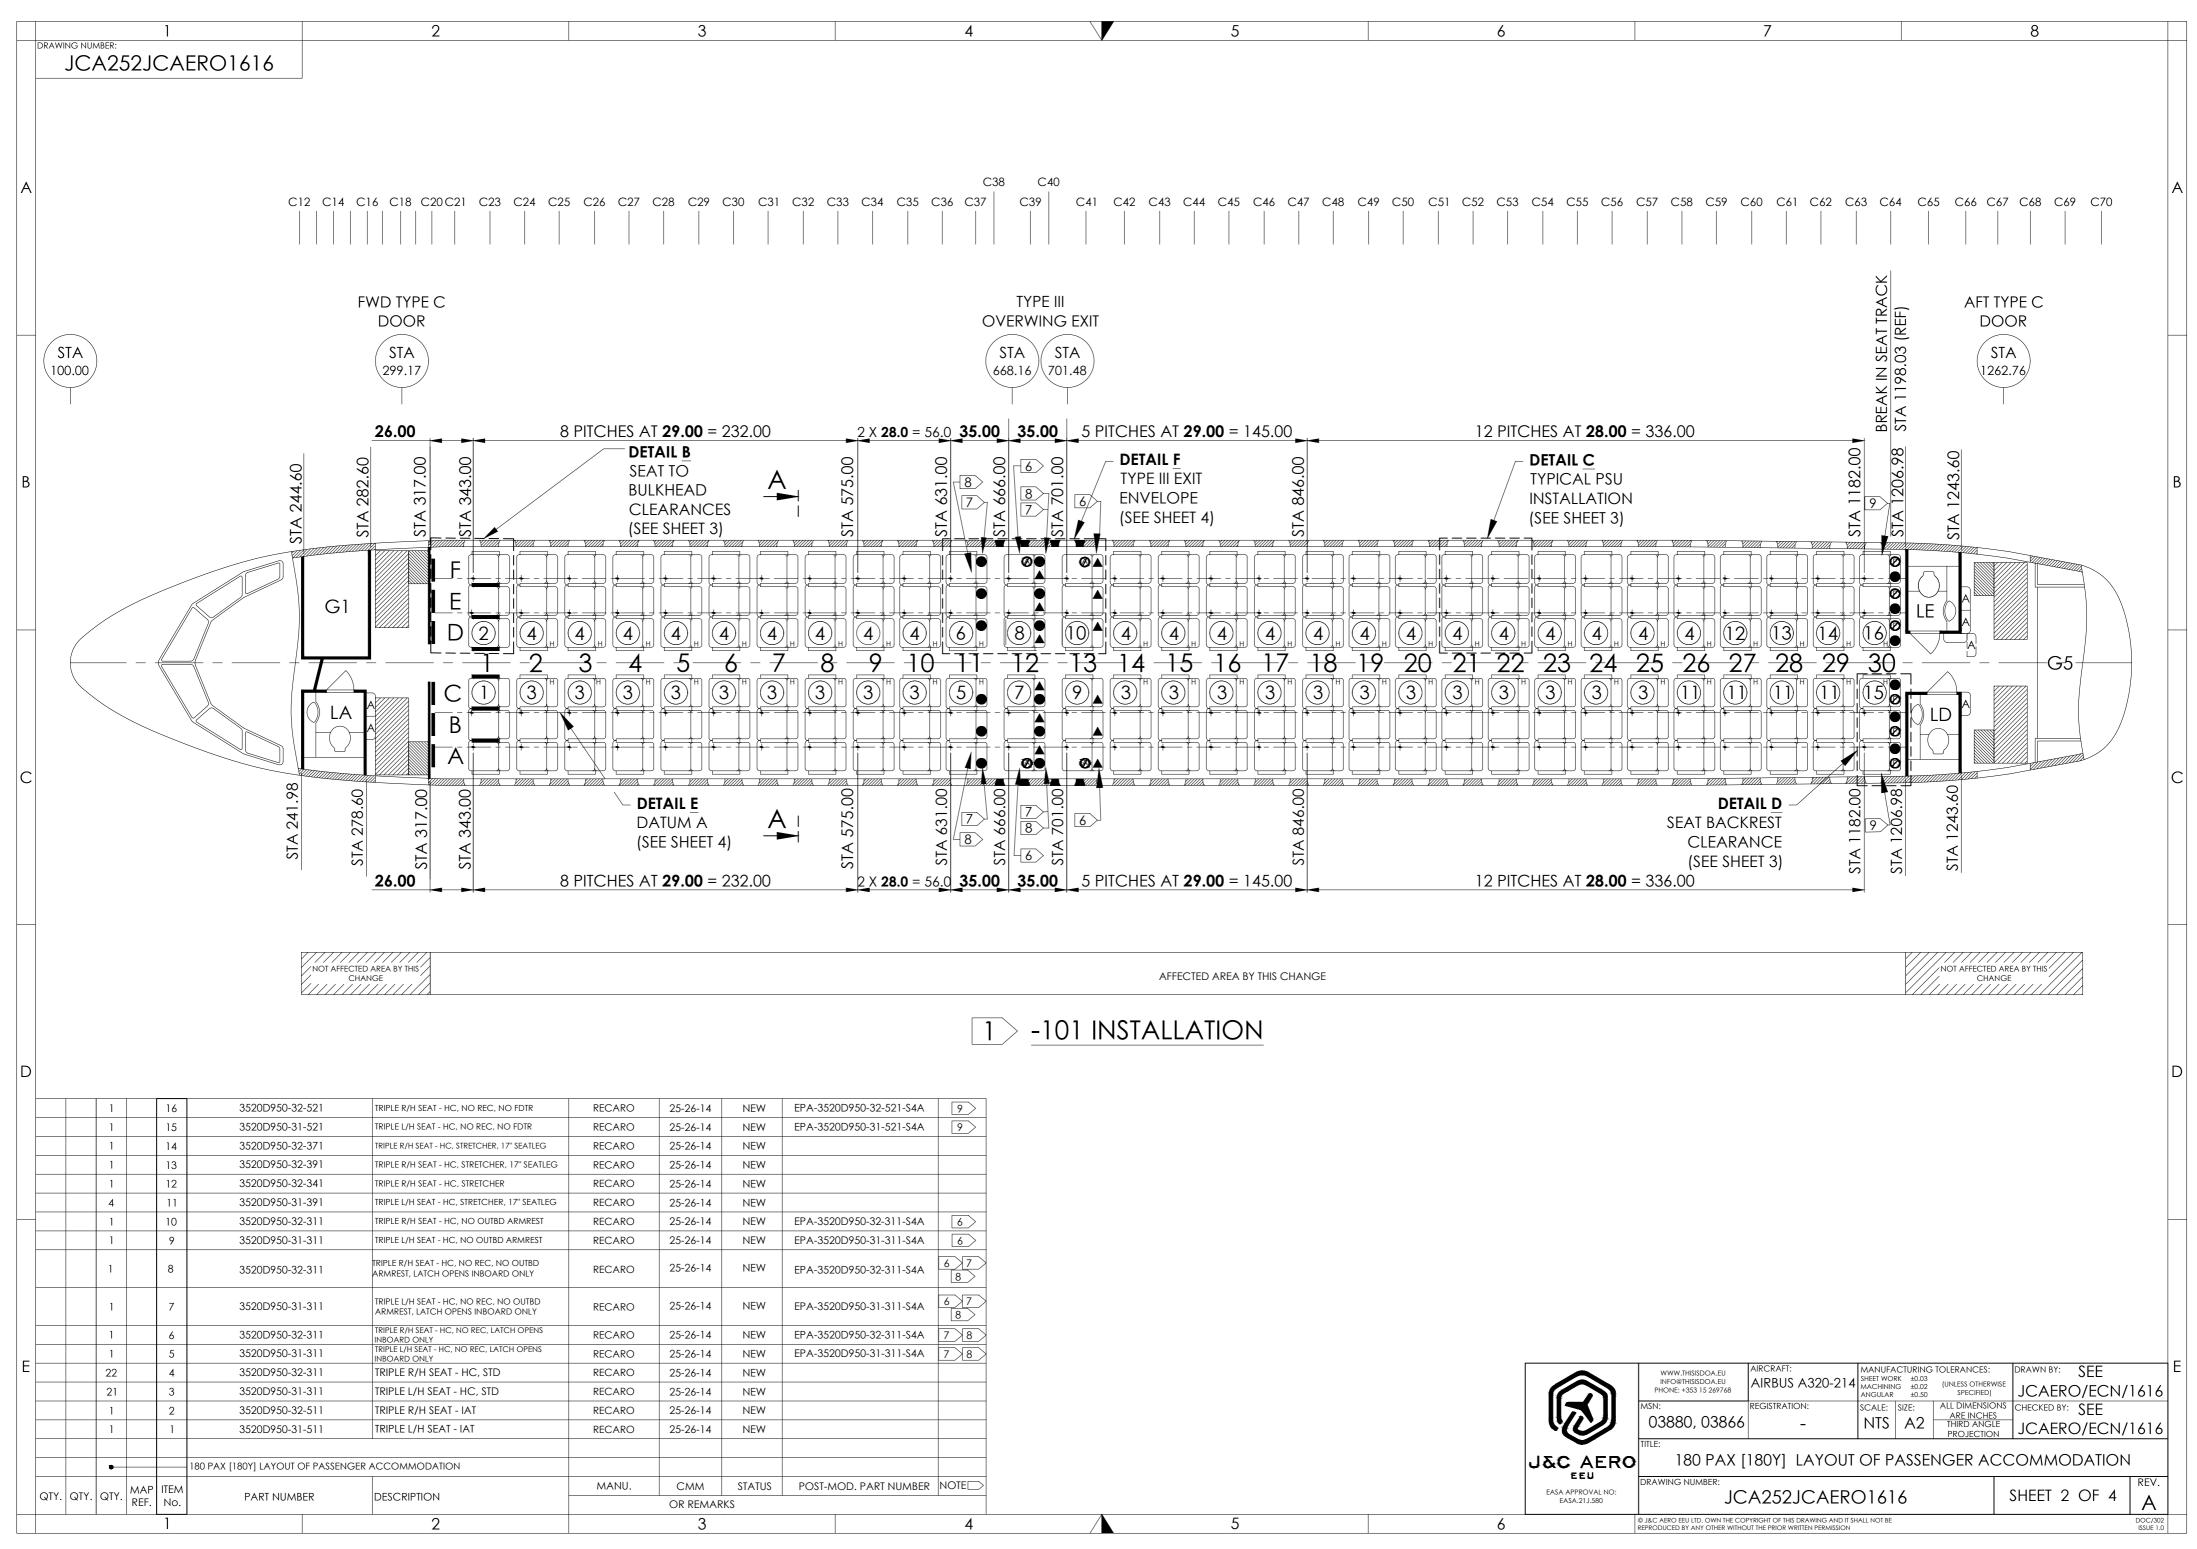

|   | I<br>DRAWING NUMBER:<br>JCA252JCAERO1616 |   | 3 | 4                                                                                                                                                                                                                                                                                                                                                                                                                                                                                                                                                                                                                                                                                                                                                                                                                                                                                                                                                                                                                                                                                                                                                                                                                                                                                                                                                                                                                                                                                                                                                                                                                                                                                                                              |                                                                                                                                                                                                                                                                                                                                                                                                                                                                                                                                                                  | 5                                                                                                                                                     |
|---|------------------------------------------|---|---|--------------------------------------------------------------------------------------------------------------------------------------------------------------------------------------------------------------------------------------------------------------------------------------------------------------------------------------------------------------------------------------------------------------------------------------------------------------------------------------------------------------------------------------------------------------------------------------------------------------------------------------------------------------------------------------------------------------------------------------------------------------------------------------------------------------------------------------------------------------------------------------------------------------------------------------------------------------------------------------------------------------------------------------------------------------------------------------------------------------------------------------------------------------------------------------------------------------------------------------------------------------------------------------------------------------------------------------------------------------------------------------------------------------------------------------------------------------------------------------------------------------------------------------------------------------------------------------------------------------------------------------------------------------------------------------------------------------------------------|------------------------------------------------------------------------------------------------------------------------------------------------------------------------------------------------------------------------------------------------------------------------------------------------------------------------------------------------------------------------------------------------------------------------------------------------------------------------------------------------------------------------------------------------------------------|-------------------------------------------------------------------------------------------------------------------------------------------------------|
| A |                                          |   |   |                                                                                                                                                                                                                                                                                                                                                                                                                                                                                                                                                                                                                                                                                                                                                                                                                                                                                                                                                                                                                                                                                                                                                                                                                                                                                                                                                                                                                                                                                                                                                                                                                                                                                                                                |                                                                                                                                                                                                                                                                                                                                                                                                                                                                                                                                                                  |                                                                                                                                                       |
| В |                                          |   |   |                                                                                                                                                                                                                                                                                                                                                                                                                                                                                                                                                                                                                                                                                                                                                                                                                                                                                                                                                                                                                                                                                                                                                                                                                                                                                                                                                                                                                                                                                                                                                                                                                                                                                                                                |                                                                                                                                                                                                                                                                                                                                                                                                                                                                                                                                                                  |                                                                                                                                                       |
| С |                                          |   |   | <ol> <li>PASSENGER SEAT LOCATIONS RE<br/>AS MEASUREMENT POINT.</li> <li>ALL MEASUREMENTS SHALL BE M</li> <li>THE OUTBOARD ARMRESTS OF S<br/>NO. 320392 (EASA.21 J.409) TO SI</li> <li>THE FOODTRAY LATCHES OF THE<br/>DIRECTION IN ACCORDANCE W</li> <li>THE BACKREST RECLINE MECHAI</li> </ol>                                                                                                                                                                                                                                                                                                                                                                                                                                                                                                                                                                                                                                                                                                                                                                                                                                                                                                                                                                                                                                                                                                                                                                                                                                                                                                                                                                                                                                | ONJUNCTION WITH CHANGE ENGINE<br>OTRUDE ACROSS EXIT APERTURE (THE<br>TCH. HATCH MOUNTED ARMRESTS (H<br>FER TO CENTERLINE OF THE SEAT FRO<br>ADE WITH SEATS IN UPRIGHT POSITION<br>EATS AT ROW 12 AND 13 (L/H AND I<br>JIT THE EMERGENCY EXIT REQUIREME<br>E SEATS AT ROW 11 AND 12 (L/H AN<br>ITH MINOR CHANGE NO. 320392 (EA<br>WITH MINOR CHANGE NO. 320392 (                                                                                                                                                                                                  | EERING O<br>EREFORE I<br>HMAR) AR<br>DNT STUD.<br>N, ARMRE<br>R/H) ARE<br>NTS.<br>ND R/H) A<br>SA.21J.40<br>11 AND 1<br>(EASA.21J                     |
| D |                                          |   |   | TO THE FORWARD MOST POINT (<br>UPRIGHT POSITION. LITERATURE F                                                                                                                                                                                                                                                                                                                                                                                                                                                                                                                                                                                                                                                                                                                                                                                                                                                                                                                                                                                                                                                                                                                                                                                                                                                                                                                                                                                                                                                                                                                                                                                                                                                                  | 25 ARE NOT OBSCURED.<br>27 PED WITH AN (E)TSO APPROVED LIFE<br>2 AND "FASTEN SEAT BELTS" SIGNS/MA<br>20 WN MASKS DEPLOY CORRECTLY I.A.<br>20 FOXYGEN MASKS EXCEEDS THE N<br>4 OUT THE CABIN AS PRACTICAL.<br>21 HROUGHOUT THE AIRCRAFT FOR CC<br>21 ING IS INSTALLED IN THE CORRECT LC<br>22 SEAT AND CREW SEAT IS EQUIPPED<br>24 FROM CUSHION REFERENCE POIN<br>25 THE TOP SURFACE OF BOTTOM CI<br>26 THE SEAT BACK, MEASURED AT TH<br>27 POCKETS OR OTHER EQUIPMENT INST<br>28 REGENCY EXIT PASSAGEWAY REQU<br>29 OPERATE WITHOUT INTERFERENCE I               | ARKINGS A<br>W. THE AN<br>NUMBER<br>ONFORMIT<br>OCATION<br>D WITH (E<br>NT TO BUI<br>SUSHION A<br>HE CENTER<br>TALLED O                               |
| E |                                          |   |   | <ol> <li>CHECK THAT ALL FLOOR PATH I<br/>SPURS.</li> <li>CHECK THAT THERE IS A MINIMUL<br/>THE SEAT AND SIDEWALL.</li> <li>CHECK THAT FOODTRAY TABLES<br/>EXIT AISLE. ONE OF THE FOLLOWI<br/>24.1. FOODTRAY TABLE LATCHES<br/>24.2. FOODTRAY TABLE LATCHES<br/>25. CHECK THAT SEATS AT TYPE III ON<br/>ANNINIMUM EMERGENCY EXIT AND<br/>26. CHECK THAT PLACARDS CLEAR<br/>PROMINENT POSITION &amp; CLEARL<br/>AISLE TO THE TYPE III EXIT: ENSU</li> </ol> | LIGHTING IS VISIBLE WHEN ALL CABI<br>M OF 0.79 INCH CLEARANCE BETWEE<br>ON TYPE III OVERWING EXIT SEATS ON<br>NG FEATURES MUST BE MET:<br>COPERATE IN AN INBOARD DIRECTIO<br>CARE FULLY RECESSED BELOW THE SU<br>VER WING EMERGENCY EXITS DO NO<br>E WIDTHS AND DO NOT HAVE OUTBO<br>IPPED WITH APPROVED CUSHIONS AN<br>HAVE ASSIST SPACE OF 12.00 x 20.<br>HEXIT PASSAGEWAY.<br>DED WITH INSTRUCTIONS TO FASTEN S<br>RLY INDICATED THE METHOD OF O<br>Y VISIBLE TO THE OCCUPANT OF EAG<br>RE PRESENCE OF TYPE III HATCH OP<br>OF THE SEATS IN ROW 11 AND 12 (PL | EN THE SE<br>CANNOT E<br>DN ONLY, (<br>JRROUNDI<br>DT HAVE R<br>DARD ARM<br>ND COVE<br>000 INCHE<br>SEAT BELTS<br>DPENING (<br>CH SEAT N<br>PENING IN |
|   | 1                                        | 2 | 3 | 4                                                                                                                                                                                                                                                                                                                                                                                                                                                                                                                                                                                                                                                                                                                                                                                                                                                                                                                                                                                                                                                                                                                                                                                                                                                                                                                                                                                                                                                                                                                                                                                                                                                                                                                              |                                                                                                                                                                                                                                                                                                                                                                                                                                                                                                                                                                  | 5                                                                                                                                                     |

3

5

6

4

2

|                                                                                                                                                                                           |                                   |                                                                       |                                                                          |                                                                    |                                                |       |                                       |      | A             |
|-------------------------------------------------------------------------------------------------------------------------------------------------------------------------------------------|-----------------------------------|-----------------------------------------------------------------------|--------------------------------------------------------------------------|--------------------------------------------------------------------|------------------------------------------------|-------|---------------------------------------|------|---------------|
|                                                                                                                                                                                           |                                   |                                                                       |                                                                          |                                                                    |                                                |       |                                       |      | В             |
|                                                                                                                                                                                           |                                   |                                                                       | TABLE 2                                                                  |                                                                    |                                                |       |                                       |      |               |
|                                                                                                                                                                                           |                                   |                                                                       | DESCRIF                                                                  | PTION                                                              | ABBREVIATION                                   |       |                                       |      |               |
|                                                                                                                                                                                           |                                   |                                                                       |                                                                          |                                                                    | L/H                                            |       |                                       |      |               |
|                                                                                                                                                                                           |                                   |                                                                       | RIGHT H                                                                  |                                                                    | R/H<br>CTR                                     |       |                                       |      |               |
|                                                                                                                                                                                           |                                   |                                                                       | TRIPL                                                                    | _E                                                                 | TPL                                            |       |                                       |      |               |
|                                                                                                                                                                                           |                                   |                                                                       | DOUE                                                                     |                                                                    | DBL                                            |       |                                       |      |               |
| MM SUPPLEMENT NO. JCAERO/AMM/0769-1.                                                                                                                                                      |                                   |                                                                       |                                                                          |                                                                    | OUTBD                                          |       |                                       |      |               |
| NGINEERING ORDER NO. JCAERO/EO/0769-1.                                                                                                                                                    |                                   |                                                                       | IN-ARM TABLE<br>RECLINE                                                  |                                                                    | IAT<br>REC                                     |       |                                       |      |               |
| RE (THEREFORE IS TO BE A SHORT ARM OR NOT PRESENT) AND IS NOT ESTS (HMAR) ARE NOT ACCEPTABLE.                                                                                             |                                   |                                                                       | BREAKC                                                                   |                                                                    | B/O                                            |       |                                       |      |               |
| AT FRONT STUD. THE CENTERLINE OF SEAT FRONT STUD TO BE DEFINED                                                                                                                            |                                   |                                                                       | FOODTRAY                                                                 |                                                                    | FDTR                                           |       |                                       |      |               |
| DSITION, ARMRESTS DOWN AND FOODTRAY TABLES STOWED.                                                                                                                                        |                                   |                                                                       | LITERATURE POCKETLPNARROWNRWFORWARDFWDSTANDARDSTDTYPICALTYP              |                                                                    |                                                |       |                                       |      | C             |
| AND R/H) ARE MODIFIED IN ACCORDANCE WITH MINOR CHANGE REMENTS.                                                                                                                            |                                   |                                                                       |                                                                          |                                                                    |                                                |       |                                       |      |               |
| /H AND R/H) ARE MODIFIED TO LOCK THE OPENING IN OUTBOARD                                                                                                                                  |                                   |                                                                       |                                                                          |                                                                    |                                                |       |                                       |      |               |
| 22 (EASA.21J.409).<br>ROW 11 AND 12 (L/H AND R/H) IS ADJUSTED TO UPRIGHT POSITION                                                                                                         |                                   |                                                                       |                                                                          |                                                                    |                                                |       |                                       |      |               |
| 0392 (EASA.21J.409).                                                                                                                                                                      |                                   |                                                                       | ASSEMBLY ASSY<br>SEAT REFERENCE POINT SRP<br>CUSHION REFERENCE POINT CRP |                                                                    |                                                |       |                                       |      |               |
| DW SEAT CONFIGURATION IN ACCORDANCE WITH MINOR CHANGE                                                                                                                                     |                                   |                                                                       |                                                                          |                                                                    |                                                |       |                                       |      |               |
|                                                                                                                                                                                           |                                   |                                                                       |                                                                          |                                                                    |                                                |       |                                       |      |               |
|                                                                                                                                                                                           |                                   |                                                                       | TABLE 1                                                                  |                                                                    | DESCRIPTION                                    |       | ABBREVIATION                          |      |               |
| ED LIFE VEST.                                                                                                                                                                             |                                   |                                                                       | STIVIDOL                                                                 |                                                                    |                                                |       | ADDREVIATION                          | •    |               |
| IS/MARKINGS ARE CLEARLY VISIBLE.<br>LY I.A.W. THE AMM.                                                                                                                                    |                                   |                                                                       |                                                                          | SEAT WITH IN-ARM TABLE                                             |                                                |       | IAT                                   |      |               |
| THE NUMBER OF PASSENGER SEATS BY 10%. THE EXTRA UNITS MUST                                                                                                                                |                                   |                                                                       |                                                                          |                                                                    | LITERATURE POCKET<br>SEAT WITH NO ARMREST      |       | LP<br>NO ARM                          |      |               |
| L.<br>DR CONFORMITY I.A.W. VIEW "SECTION A-A" & "SECTION C-C".<br>ECT LOCATIONS AND MATCH THE NEW SEATING LAYOUT.                                                                         |                                   |                                                                       |                                                                          |                                                                    |                                                |       |                                       |      |               |
| JIPPED WITH (E)TSO APPROVED SEAT BELT I.A.W. APPLICABLE SEAT                                                                                                                              |                                   |                                                                       |                                                                          |                                                                    |                                                |       |                                       |      |               |
| E POINT TO BULKHEAD IS GREATER THAN 35.00 INCHES. THE CRP IS<br>OM CUSHION AND A CONSIDERATIONS VERTICAL LINE TANGENTIAL<br>AT THE CENTER OF THE SEAT BACK WITH THE SEAT BACK IN THE FULL |                                   |                                                                       | ${}$                                                                     | SEAT WITH NO FOODTRAY SEAT WITH NO BREAK OVER SEAT WITH NO RECLINE |                                                |       | NO FDTR                               |      |               |
| IT INSTALLED ON BULKHEADS AT 18 INCHES OR HIGHER ABOVE THE<br>REA.                                                                                                                        |                                   |                                                                       |                                                                          |                                                                    |                                                |       | NO B/O                                |      |               |
| REQUIREMENTS CONFORM WITH VIEW "DETAIL G".<br>ENCE IAW THE AMM.                                                                                                                           |                                   |                                                                       |                                                                          |                                                                    |                                                |       | NO REC                                |      |               |
| M 1.<br>. CABIN LIGHTING ABOVE 4 FEET IS EXTINGUISHED INCLUDING EXIT                                                                                                                      |                                   |                                                                       | H                                                                        | SEAT WITH                                                          | HANDICAPPED FACIL                              | ITIES | HC                                    |      |               |
| ETWEEN THE SEAT BACKREST AND FIXED MONUMENT, AND BETWEEN                                                                                                                                  |                                   |                                                                       | A                                                                        | CABIN ATTENDANT SEAT                                               |                                                |       | CAS                                   |      |               |
| EATS CANNOT BE INADVERTENTLY DEPLOYED INTO THE EMERGENCY                                                                                                                                  |                                   |                                                                       | L()                                                                      | '0'                                                                | LAVATORY<br>DESIGNATION LETTER                 |       | LAV                                   |      |               |
| ECTION ONLY, OR;                                                                                                                                                                          |                                   |                                                                       |                                                                          | ()                                                                 | GALLEY                                         |       |                                       |      |               |
| THE SURROUNDING SEAT STRUCTURE.<br>10 NOT HAVE RECLINE OR BREAK OVER WHICH CAN INTERFERE WITH<br>DUTBOARD ARMREST.                                                                        |                                   |                                                                       | G()                                                                      | '()' -                                                             | DESIGNATION DIGIT                              |       | GL                                    |      |               |
| DNS AND COVERS AS PER SEAT CMM.<br>) x 20.00 INCHES AT ONE SIDE OF EXIT PASSAGEWAY ONLY. ASSIST                                                                                           |                                   | WWW.THISISDOA.EU<br>INFO@THISISDOA.EU<br>PHONE: +353 15 26976<br>MSN: | AIRCRAFT:<br>AIRBUS A3<br>REGISTRATION:                                  | 320-214 SHEET MACH                                                 | JLAR ±0.50 SPECIFIED)<br>F: SIZE: ALL DIMENSIO |       | N BY: SEE<br>AERO/ECN/<br>KED BY: SEE | 1616 | E             |
|                                                                                                                                                                                           | ミン                                | 03880, 038                                                            |                                                                          | N                                                                  |                                                |       | AERO/ECN/                             | 1616 |               |
| OF OPENING OF EACH TYPE III EXIT HATCH ARE LOCATED IN A DF EACH SEAT WHICH FORMS THE ACCESS ROUTE FROM THE CABIN                                                                          |                                   |                                                                       |                                                                          |                                                                    |                                                |       |                                       |      | 1             |
| CH OPENING INSTRUCTIONS PLACARD ON THE AFT FACE OF EACH 12 (PLACARDS ARE VISIBLE TO THE PASSENGERS IN ROW 12 AND 13).                                                                     |                                   | I 80 PA.                                                              | A LIOUIJ LA                                                              |                                                                    | PASSENGER A                                    |       |                                       | REV. | $\frac{1}{2}$ |
|                                                                                                                                                                                           |                                   | JCA252JCAERO1616                                                      |                                                                          |                                                                    |                                                |       | NLV.                                  | 1    |               |
|                                                                                                                                                                                           | EASA APPROVAL NO:<br>EASA.21J.580 |                                                                       | JCA252JC                                                                 | AEROI                                                              | 616                                            | SHE   | et 1 of 4                             | Α    |               |