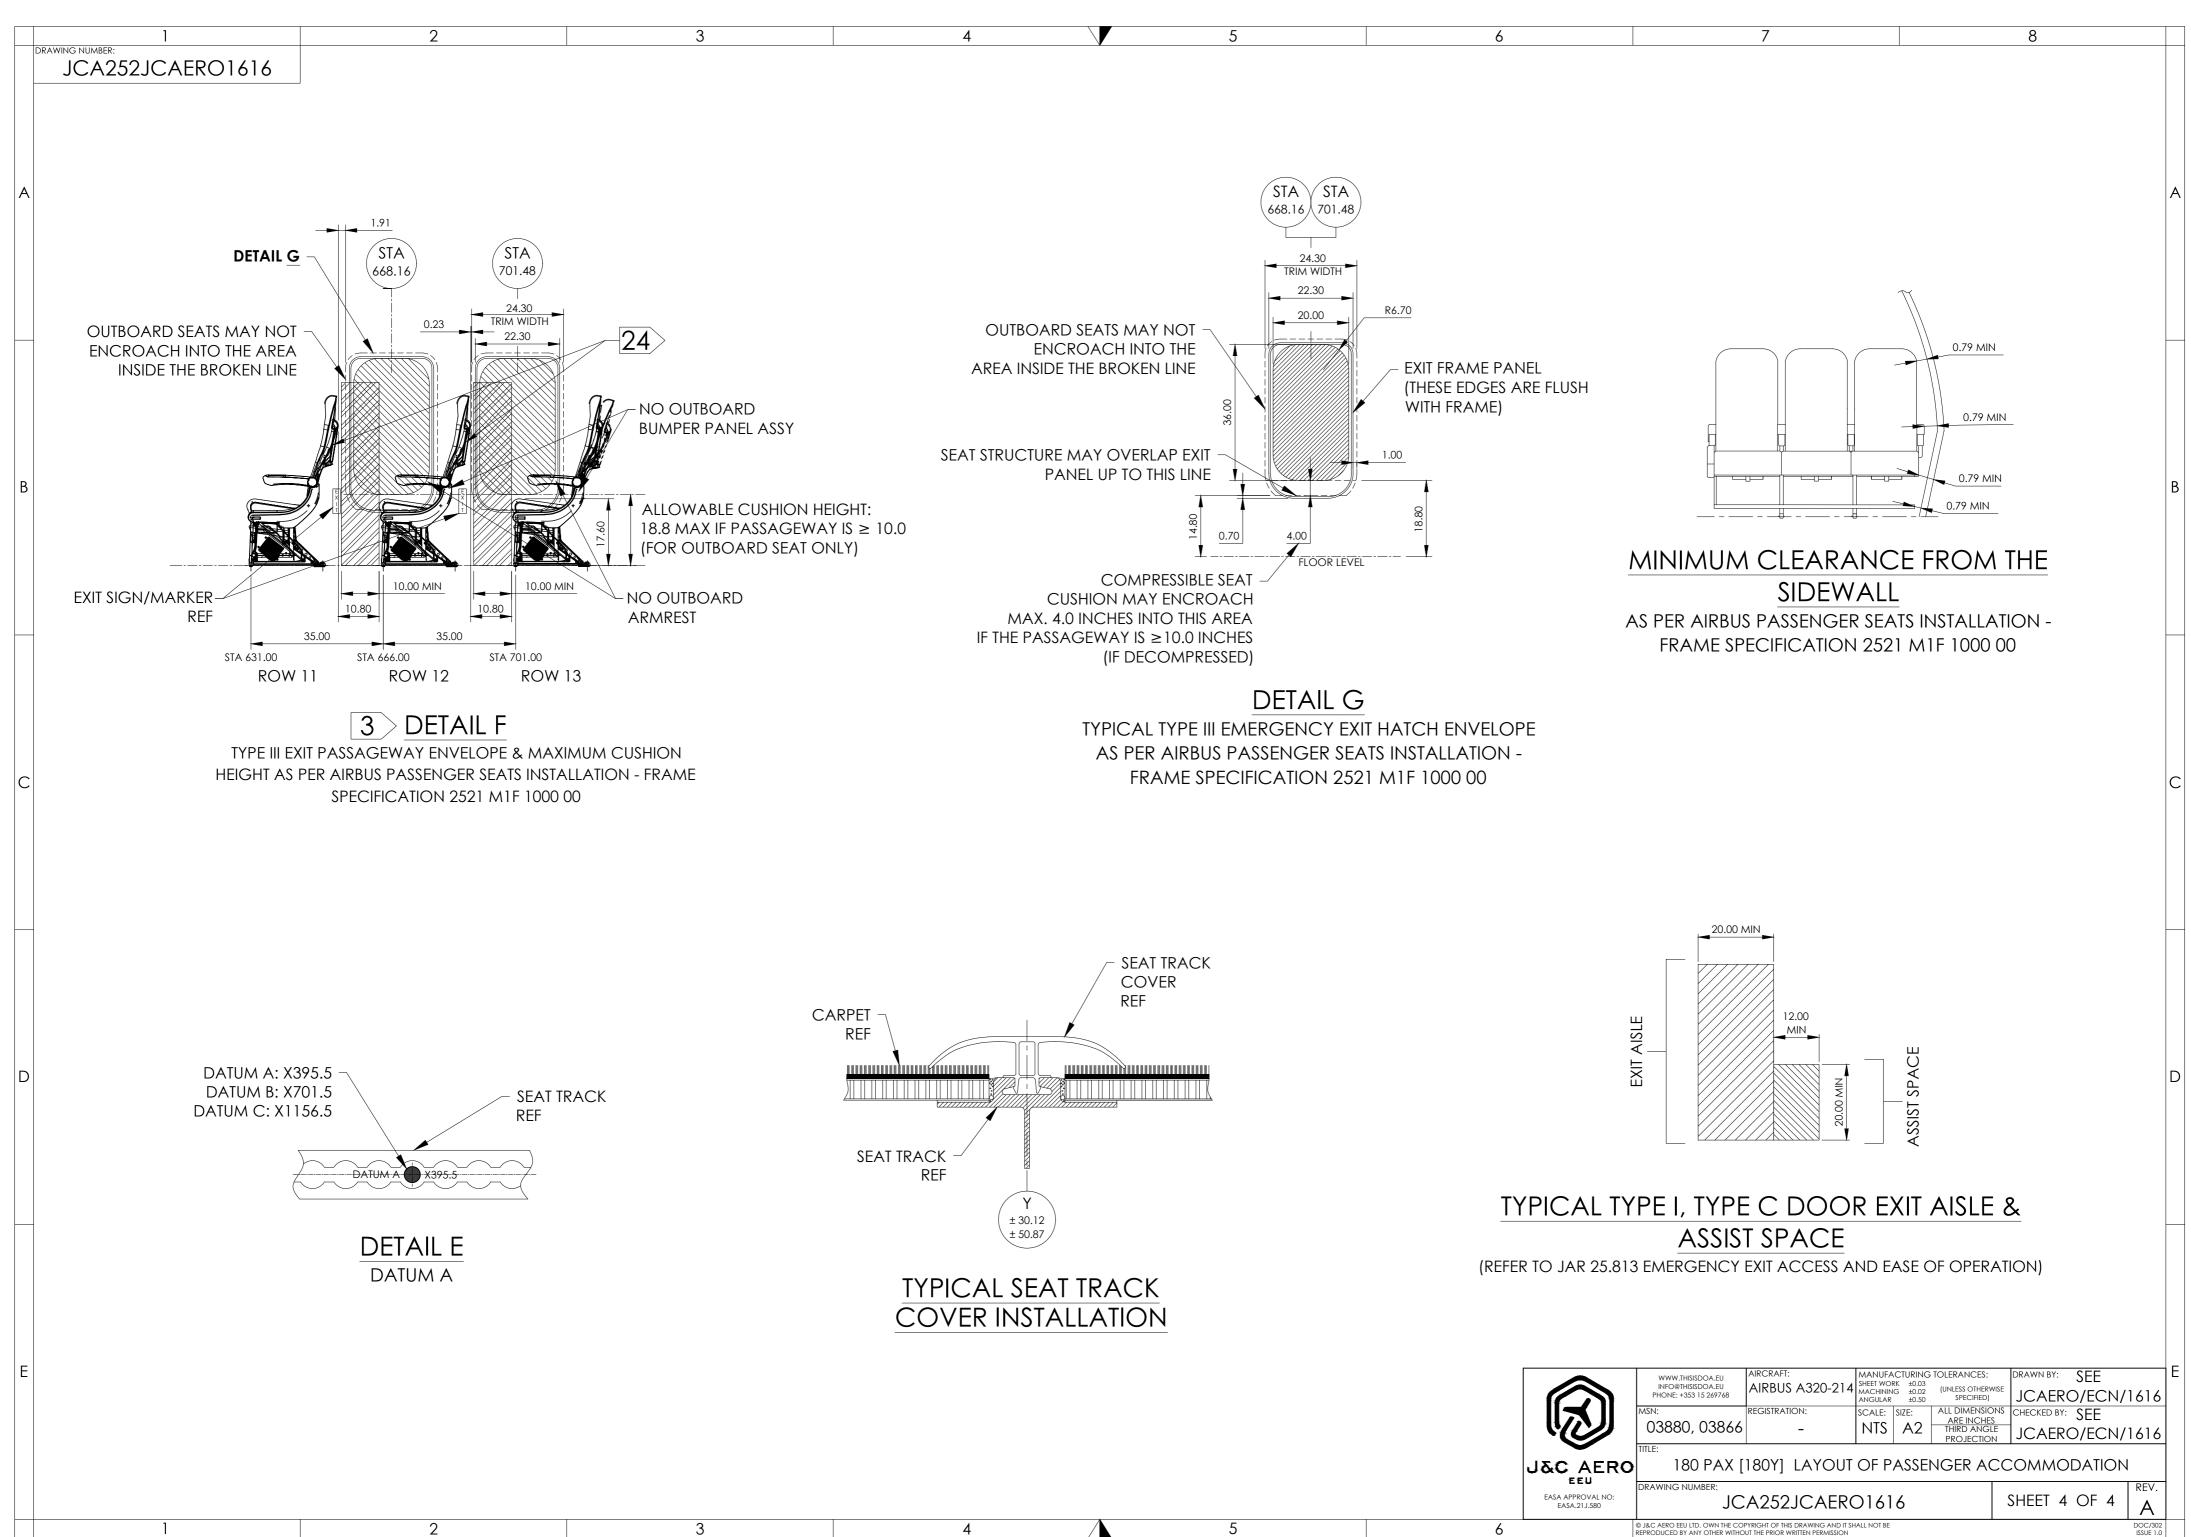

|   | I<br>DRAWING NUMBER:<br>JCA252JCAERO1616 |   | 3 | 4                                                                                                                                                                                                                                                                                                                                                                                                                                                                                                                                                                                                                                                                                                                                                                                                                                                                                                                                                                                                                                                                                                                                                                                                                                                                                                                                                                                                                                                                                                                                                                                                                                                                                                                              |                                                                                                                                                                                                                                                                                                                                                                                                                                                                                                                                                                  | 5                                                                                                                                                     |
|---|------------------------------------------|---|---|--------------------------------------------------------------------------------------------------------------------------------------------------------------------------------------------------------------------------------------------------------------------------------------------------------------------------------------------------------------------------------------------------------------------------------------------------------------------------------------------------------------------------------------------------------------------------------------------------------------------------------------------------------------------------------------------------------------------------------------------------------------------------------------------------------------------------------------------------------------------------------------------------------------------------------------------------------------------------------------------------------------------------------------------------------------------------------------------------------------------------------------------------------------------------------------------------------------------------------------------------------------------------------------------------------------------------------------------------------------------------------------------------------------------------------------------------------------------------------------------------------------------------------------------------------------------------------------------------------------------------------------------------------------------------------------------------------------------------------|------------------------------------------------------------------------------------------------------------------------------------------------------------------------------------------------------------------------------------------------------------------------------------------------------------------------------------------------------------------------------------------------------------------------------------------------------------------------------------------------------------------------------------------------------------------|-------------------------------------------------------------------------------------------------------------------------------------------------------|
| A |                                          |   |   |                                                                                                                                                                                                                                                                                                                                                                                                                                                                                                                                                                                                                                                                                                                                                                                                                                                                                                                                                                                                                                                                                                                                                                                                                                                                                                                                                                                                                                                                                                                                                                                                                                                                                                                                |                                                                                                                                                                                                                                                                                                                                                                                                                                                                                                                                                                  |                                                                                                                                                       |
| В |                                          |   |   |                                                                                                                                                                                                                                                                                                                                                                                                                                                                                                                                                                                                                                                                                                                                                                                                                                                                                                                                                                                                                                                                                                                                                                                                                                                                                                                                                                                                                                                                                                                                                                                                                                                                                                                                |                                                                                                                                                                                                                                                                                                                                                                                                                                                                                                                                                                  |                                                                                                                                                       |
| С |                                          |   |   | <ol> <li>PASSENGER SEAT LOCATIONS RE<br/>AS MEASUREMENT POINT.</li> <li>ALL MEASUREMENTS SHALL BE M</li> <li>THE OUTBOARD ARMRESTS OF S<br/>NO. 320392 (EASA.21 J.409) TO SI</li> <li>THE FOODTRAY LATCHES OF THE<br/>DIRECTION IN ACCORDANCE W</li> <li>THE BACKREST RECLINE MECHAI</li> </ol>                                                                                                                                                                                                                                                                                                                                                                                                                                                                                                                                                                                                                                                                                                                                                                                                                                                                                                                                                                                                                                                                                                                                                                                                                                                                                                                                                                                                                                | ONJUNCTION WITH CHANGE ENGINE<br>OTRUDE ACROSS EXIT APERTURE (THE<br>TCH. HATCH MOUNTED ARMRESTS (H<br>FER TO CENTERLINE OF THE SEAT FRO<br>ADE WITH SEATS IN UPRIGHT POSITION<br>EATS AT ROW 12 AND 13 (L/H AND I<br>JIT THE EMERGENCY EXIT REQUIREME<br>E SEATS AT ROW 11 AND 12 (L/H AN<br>ITH MINOR CHANGE NO. 320392 (EA<br>WITH MINOR CHANGE NO. 320392 (                                                                                                                                                                                                  | EERING O<br>EREFORE I<br>HMAR) AR<br>DNT STUD.<br>N, ARMRE<br>R/H) ARE<br>NTS.<br>ND R/H) A<br>SA.21J.40<br>11 AND 1<br>(EASA.21J                     |
| D |                                          |   |   | TO THE FORWARD MOST POINT (<br>UPRIGHT POSITION. LITERATURE F                                                                                                                                                                                                                                                                                                                                                                                                                                                                                                                                                                                                                                                                                                                                                                                                                                                                                                                                                                                                                                                                                                                                                                                                                                                                                                                                                                                                                                                                                                                                                                                                                                                                  | 25 ARE NOT OBSCURED.<br>27 PED WITH AN (E)TSO APPROVED LIFE<br>2 AND "FASTEN SEAT BELTS" SIGNS/MA<br>20 WN MASKS DEPLOY CORRECTLY I.A.<br>20 FOXYGEN MASKS EXCEEDS THE N<br>4 OUT THE CABIN AS PRACTICAL.<br>21 HROUGHOUT THE AIRCRAFT FOR CC<br>21 ING IS INSTALLED IN THE CORRECT LC<br>22 SEAT AND CREW SEAT IS EQUIPPED<br>24 FROM CUSHION REFERENCE POIN<br>25 THE TOP SURFACE OF BOTTOM CI<br>26 THE SEAT BACK, MEASURED AT TH<br>27 POCKETS OR OTHER EQUIPMENT INST<br>28 REGENCY EXIT PASSAGEWAY REQU<br>29 OPERATE WITHOUT INTERFERENCE I               | ARKINGS A<br>W. THE AN<br>NUMBER<br>ONFORMIT<br>OCATION<br>D WITH (E<br>NT TO BUI<br>SUSHION A<br>HE CENTER<br>TALLED O                               |
| E |                                          |   |   | <ol> <li>CHECK THAT ALL FLOOR PATH I<br/>SPURS.</li> <li>CHECK THAT THERE IS A MINIMUL<br/>THE SEAT AND SIDEWALL.</li> <li>CHECK THAT FOODTRAY TABLES<br/>EXIT AISLE. ONE OF THE FOLLOWI<br/>24.1. FOODTRAY TABLE LATCHES<br/>24.2. FOODTRAY TABLE LATCHES<br/>25. CHECK THAT SEATS AT TYPE III ON<br/>ANNINIMUM EMERGENCY EXIT AND<br/>26. CHECK THAT PLACARDS CLEAR<br/>PROMINENT POSITION &amp; CLEARL<br/>AISLE TO THE TYPE III EXIT: ENSU</li> </ol> | LIGHTING IS VISIBLE WHEN ALL CABI<br>M OF 0.79 INCH CLEARANCE BETWEE<br>ON TYPE III OVERWING EXIT SEATS ON<br>NG FEATURES MUST BE MET:<br>COPERATE IN AN INBOARD DIRECTIO<br>CARE FULLY RECESSED BELOW THE SU<br>VER WING EMERGENCY EXITS DO NO<br>E WIDTHS AND DO NOT HAVE OUTBO<br>IPPED WITH APPROVED CUSHIONS AN<br>HAVE ASSIST SPACE OF 12.00 x 20.<br>HEXIT PASSAGEWAY.<br>DED WITH INSTRUCTIONS TO FASTEN S<br>RLY INDICATED THE METHOD OF O<br>Y VISIBLE TO THE OCCUPANT OF EAG<br>RE PRESENCE OF TYPE III HATCH OP<br>OF THE SEATS IN ROW 11 AND 12 (PL | EN THE SE<br>CANNOT E<br>DN ONLY, (<br>JRROUNDI<br>DT HAVE R<br>DARD ARM<br>ND COVE<br>000 INCHE<br>SEAT BELTS<br>DPENING (<br>CH SEAT N<br>PENING IN |
|   | 1                                        | 2 | 3 | 4                                                                                                                                                                                                                                                                                                                                                                                                                                                                                                                                                                                                                                                                                                                                                                                                                                                                                                                                                                                                                                                                                                                                                                                                                                                                                                                                                                                                                                                                                                                                                                                                                                                                                                                              |                                                                                                                                                                                                                                                                                                                                                                                                                                                                                                                                                                  | 5                                                                                                                                                     |

3

5

6

4

2

|                                                                                                                                                                                           |                                   |                                                                       |                                                                          |                                                                    |                                                |       |                                       |      | A             |
|-------------------------------------------------------------------------------------------------------------------------------------------------------------------------------------------|-----------------------------------|-----------------------------------------------------------------------|--------------------------------------------------------------------------|--------------------------------------------------------------------|------------------------------------------------|-------|---------------------------------------|------|---------------|
|                                                                                                                                                                                           |                                   |                                                                       |                                                                          |                                                                    |                                                |       |                                       |      | В             |
|                                                                                                                                                                                           |                                   |                                                                       | TABLE 2                                                                  |                                                                    |                                                |       |                                       |      |               |
|                                                                                                                                                                                           |                                   |                                                                       | DESCRIF                                                                  | PTION                                                              | ABBREVIATION                                   |       |                                       |      |               |
|                                                                                                                                                                                           |                                   |                                                                       |                                                                          |                                                                    | L/H                                            |       |                                       |      |               |
|                                                                                                                                                                                           |                                   |                                                                       | RIGHT H                                                                  |                                                                    | R/H<br>CTR                                     |       |                                       |      |               |
|                                                                                                                                                                                           |                                   |                                                                       | TRIPL                                                                    | _E                                                                 | TPL                                            |       |                                       |      |               |
|                                                                                                                                                                                           |                                   |                                                                       | DOUE                                                                     |                                                                    | DBL                                            |       |                                       |      |               |
| MM SUPPLEMENT NO. JCAERO/AMM/0769-1.                                                                                                                                                      |                                   |                                                                       |                                                                          |                                                                    | OUTBD                                          |       |                                       |      |               |
| NGINEERING ORDER NO. JCAERO/EO/0769-1.                                                                                                                                                    |                                   |                                                                       | IN-ARM TABLE<br>RECLINE                                                  |                                                                    | IAT<br>REC                                     |       |                                       |      |               |
| RE (THEREFORE IS TO BE A SHORT ARM OR NOT PRESENT) AND IS NOT ESTS (HMAR) ARE NOT ACCEPTABLE.                                                                                             |                                   |                                                                       | BREAKC                                                                   |                                                                    | B/O                                            |       |                                       |      |               |
| AT FRONT STUD. THE CENTERLINE OF SEAT FRONT STUD TO BE DEFINED                                                                                                                            |                                   |                                                                       | FOODTRAY                                                                 |                                                                    | FDTR                                           |       |                                       |      |               |
| DSITION, ARMRESTS DOWN AND FOODTRAY TABLES STOWED.                                                                                                                                        |                                   |                                                                       | LITERATURE POCKETLPNARROWNRWFORWARDFWDSTANDARDSTDTYPICALTYP              |                                                                    |                                                |       |                                       |      | C             |
| AND R/H) ARE MODIFIED IN ACCORDANCE WITH MINOR CHANGE REMENTS.                                                                                                                            |                                   |                                                                       |                                                                          |                                                                    |                                                |       |                                       |      |               |
| /H AND R/H) ARE MODIFIED TO LOCK THE OPENING IN OUTBOARD                                                                                                                                  |                                   |                                                                       |                                                                          |                                                                    |                                                |       |                                       |      |               |
| 22 (EASA.21J.409).<br>ROW 11 AND 12 (L/H AND R/H) IS ADJUSTED TO UPRIGHT POSITION                                                                                                         |                                   |                                                                       |                                                                          |                                                                    |                                                |       |                                       |      |               |
| 0392 (EASA.21J.409).                                                                                                                                                                      |                                   |                                                                       | ASSEMBLY ASSY<br>SEAT REFERENCE POINT SRP<br>CUSHION REFERENCE POINT CRP |                                                                    |                                                |       |                                       |      |               |
| DW SEAT CONFIGURATION IN ACCORDANCE WITH MINOR CHANGE                                                                                                                                     |                                   |                                                                       |                                                                          |                                                                    |                                                |       |                                       |      |               |
|                                                                                                                                                                                           |                                   |                                                                       |                                                                          |                                                                    |                                                |       |                                       |      |               |
|                                                                                                                                                                                           |                                   |                                                                       | TABLE 1                                                                  |                                                                    | DESCRIPTION                                    |       | ABBREVIATION                          |      |               |
| ED LIFE VEST.                                                                                                                                                                             |                                   |                                                                       | STIVIDOL                                                                 |                                                                    |                                                |       | ADDREVIATION                          | •    |               |
| IS/MARKINGS ARE CLEARLY VISIBLE.<br>LY I.A.W. THE AMM.                                                                                                                                    |                                   |                                                                       |                                                                          | SEAT WITH IN-ARM TABLE                                             |                                                |       | IAT                                   |      |               |
| THE NUMBER OF PASSENGER SEATS BY 10%. THE EXTRA UNITS MUST                                                                                                                                |                                   |                                                                       |                                                                          |                                                                    | LITERATURE POCKET<br>SEAT WITH NO ARMREST      |       | LP<br>NO ARM                          |      |               |
| L.<br>DR CONFORMITY I.A.W. VIEW "SECTION A-A" & "SECTION C-C".<br>ECT LOCATIONS AND MATCH THE NEW SEATING LAYOUT.                                                                         |                                   |                                                                       |                                                                          |                                                                    |                                                |       |                                       |      |               |
| JIPPED WITH (E)TSO APPROVED SEAT BELT I.A.W. APPLICABLE SEAT                                                                                                                              |                                   |                                                                       |                                                                          |                                                                    |                                                |       |                                       |      |               |
| E POINT TO BULKHEAD IS GREATER THAN 35.00 INCHES. THE CRP IS<br>OM CUSHION AND A CONSIDERATIONS VERTICAL LINE TANGENTIAL<br>AT THE CENTER OF THE SEAT BACK WITH THE SEAT BACK IN THE FULL |                                   |                                                                       | ${}$                                                                     | SEAT WITH NO FOODTRAY SEAT WITH NO BREAK OVER SEAT WITH NO RECLINE |                                                |       | NO FDTR                               |      |               |
| IT INSTALLED ON BULKHEADS AT 18 INCHES OR HIGHER ABOVE THE<br>REA.                                                                                                                        |                                   |                                                                       |                                                                          |                                                                    |                                                |       | NO B/O                                |      |               |
| REQUIREMENTS CONFORM WITH VIEW "DETAIL G".<br>ENCE IAW THE AMM.                                                                                                                           |                                   |                                                                       |                                                                          |                                                                    |                                                |       | NO REC                                |      |               |
| M 1.<br>. CABIN LIGHTING ABOVE 4 FEET IS EXTINGUISHED INCLUDING EXIT                                                                                                                      |                                   |                                                                       | H                                                                        | SEAT WITH                                                          | HANDICAPPED FACIL                              | ITIES | HC                                    |      |               |
| ETWEEN THE SEAT BACKREST AND FIXED MONUMENT, AND BETWEEN                                                                                                                                  |                                   |                                                                       | A                                                                        | CABIN ATTENDANT SEAT                                               |                                                |       | CAS                                   |      |               |
| EATS CANNOT BE INADVERTENTLY DEPLOYED INTO THE EMERGENCY                                                                                                                                  |                                   |                                                                       | L()                                                                      | '0'                                                                | LAVATORY<br>DESIGNATION LETTER                 |       | LAV                                   |      |               |
| ECTION ONLY, OR;                                                                                                                                                                          |                                   |                                                                       |                                                                          | ()                                                                 | GALLEY                                         |       |                                       |      |               |
| THE SURROUNDING SEAT STRUCTURE.<br>10 NOT HAVE RECLINE OR BREAK OVER WHICH CAN INTERFERE WITH<br>DUTBOARD ARMREST.                                                                        |                                   |                                                                       | G()                                                                      | '()' -                                                             | DESIGNATION DIGIT                              |       | GL                                    |      |               |
| DNS AND COVERS AS PER SEAT CMM.<br>) x 20.00 INCHES AT ONE SIDE OF EXIT PASSAGEWAY ONLY. ASSIST                                                                                           |                                   | WWW.THISISDOA.EU<br>INFO@THISISDOA.EU<br>PHONE: +353 15 26976<br>MSN: | AIRCRAFT:<br>AIRBUS A3<br>REGISTRATION:                                  | 320-214 SHEET MACH                                                 | JLAR ±0.50 SPECIFIED)<br>F: SIZE: ALL DIMENSIO |       | N BY: SEE<br>AERO/ECN/<br>KED BY: SEE | 1616 | E             |
|                                                                                                                                                                                           | ミン                                | 03880, 038                                                            |                                                                          | N                                                                  |                                                |       | AERO/ECN/                             | 1616 |               |
| OF OPENING OF EACH TYPE III EXIT HATCH ARE LOCATED IN A DF EACH SEAT WHICH FORMS THE ACCESS ROUTE FROM THE CABIN                                                                          |                                   |                                                                       |                                                                          |                                                                    |                                                |       |                                       |      | 1             |
| CH OPENING INSTRUCTIONS PLACARD ON THE AFT FACE OF EACH 12 (PLACARDS ARE VISIBLE TO THE PASSENGERS IN ROW 12 AND 13).                                                                     |                                   | I 80 PA.                                                              | A LIOUIJ LA                                                              |                                                                    | PASSENGER A                                    |       |                                       | REV. | $\frac{1}{2}$ |
|                                                                                                                                                                                           |                                   | JCA252JCAERO1616                                                      |                                                                          |                                                                    |                                                |       | NLV.                                  | 1    |               |
|                                                                                                                                                                                           | EASA APPROVAL NO:<br>EASA.21J.580 |                                                                       | JCA252JC                                                                 | AEROI                                                              | 616                                            | SHE   | et 1 of 4                             | Α    |               |