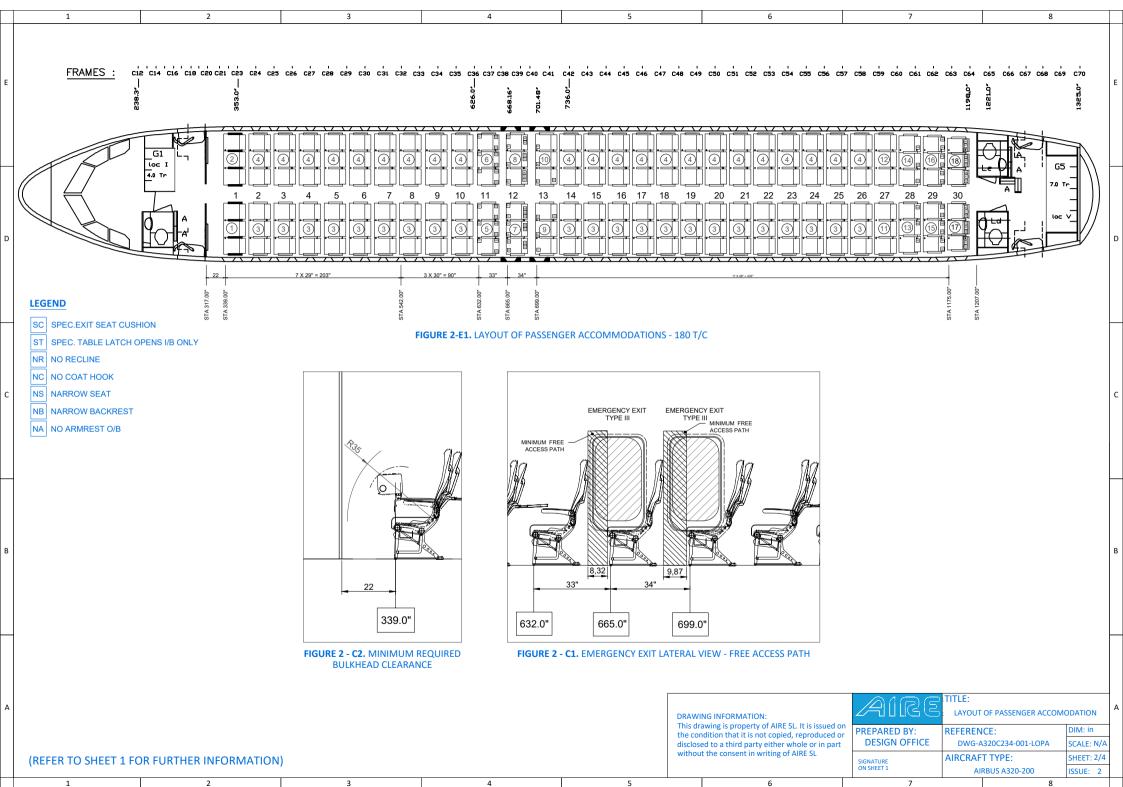

|            | 1                                                                                                                                                                                                                                                                                                                       |                                                                                                                                           | 2            |               | 3                       | 4                      |       | 5          |                     | 6                                                                                                                                                                                    |                                                                                                                                                                                    | 7                                                                                |                                                         | 8       |                   |  |
|------------|-------------------------------------------------------------------------------------------------------------------------------------------------------------------------------------------------------------------------------------------------------------------------------------------------------------------------|-------------------------------------------------------------------------------------------------------------------------------------------|--------------|---------------|-------------------------|------------------------|-------|------------|---------------------|--------------------------------------------------------------------------------------------------------------------------------------------------------------------------------------|------------------------------------------------------------------------------------------------------------------------------------------------------------------------------------|----------------------------------------------------------------------------------|---------------------------------------------------------|---------|-------------------|--|
| NOT        | ΓES:                                                                                                                                                                                                                                                                                                                    |                                                                                                                                           |              |               |                         |                        |       | T          |                     |                                                                                                                                                                                      | REVISIONS                                                                                                                                                                          |                                                                                  |                                                         |         |                   |  |
|            |                                                                                                                                                                                                                                                                                                                         |                                                                                                                                           |              |               |                         |                        | ISSUE | DATE       |                     | REASON OF CHANGE                                                                                                                                                                     |                                                                                                                                                                                    |                                                                                  | PREPARED BY                                             | VERIFIE |                   |  |
| E I.       | REARRANGEMENT OF AIRCRAFT LAYOUT OF PASSENGER ACCOMMODATIONS IS TO BE PERFORMED IAW THIS DRAWING AND INSTRUCTIONS SHOWN ON AIRE <b>SERVICE BULLETIN NO.</b>                                                                                                                                                             |                                                                                                                                           |              |               |                         |                        |       | 01/12/2023 |                     | Initial Issue                                                                                                                                                                        |                                                                                                                                                                                    |                                                                                  | DESIGN OFFICE                                           | CV      | — Е               |  |
|            | A320C234-SB001. AISLE WIDTHS MUST MEET REQUIREMENTS SET FORTH IN JAR §25.815.                                                                                                                                                                                                                                           |                                                                                                                                           |              |               |                         |                        | 2     | 15/12/2023 |                     | Applicability table added and Figure 2-C1 corrected                                                                                                                                  |                                                                                                                                                                                    |                                                                                  | DESIGN OFFICE                                           | CV      | /E                |  |
| 2.         |                                                                                                                                                                                                                                                                                                                         |                                                                                                                                           |              |               |                         | 815.                   |       |            |                     |                                                                                                                                                                                      |                                                                                                                                                                                    |                                                                                  |                                                         |         |                   |  |
| 4.         |                                                                                                                                                                                                                                                                                                                         | EMERGENCY EXITS MUST BE ACCESSIBLE PER JAR §25.813. EMERGENCY EXITS MUST BE MARKED IN ACCORDANCE WITH JAR §25.811.                        |              |               |                         |                        |       |            |                     | PART LIST                                                                                                                                                                            |                                                                                                                                                                                    |                                                                                  |                                                         |         |                   |  |
| 5.<br>— 6. |                                                                                                                                                                                                                                                                                                                         | ALL LIFE VESTS MUST CONFORM TO J/E/TSO C-13. CREW OXYGEN MASKS MUST MEET ALL REQUIREMENTS IN JAR §25.1439.                                |              |               |                         |                        |       |            | ITEM                | TEM PART NUMBER DESCRIPTION                                                                                                                                                          |                                                                                                                                                                                    |                                                                                  | TION                                                    |         | QTY               |  |
|            |                                                                                                                                                                                                                                                                                                                         | STORAGE PROVISIONS FOR ALL EMERGENCY EQUIPMENT MUST BE MARKED TO IDENTIFY THEIR                                                           |              |               |                         |                        |       |            | 1                   | 3530AY03-31Z514                                                                                                                                                                      |                                                                                                                                                                                    | SEAT ASSY, TR                                                                    | PL LH IAT                                               |         | 1                 |  |
| 8.         | CONTENTS IAW JAR §25.1561. "FASTEN SEAT BELT" AND "NO SMOKING" SIGNS MUST BE VISIBLE TO EACH PERSON SEATED IN                                                                                                                                                                                                           |                                                                                                                                           |              |               |                         |                        |       |            | 2                   | 3530AY03-32Z514                                                                                                                                                                      |                                                                                                                                                                                    | SEAT ASSY, TF                                                                    | PL RH IAT                                               |         | 1                 |  |
| 9.         | THE PASSENGER CABIN.  ALL SEAT BACKS AND BULKHEADS MUST HAVE "FASTEN SEAT BELT WHILE SEATED" PLACARD.  SEAT REFERENCE LINE IS TAKEN FROM POINT OF ATTACHMENT TO AIRCRAFT SEAT TRACKS.  ALL SEATS MUST CONFORM TO RESPECTIVE TSO/ETSO.  TIGHTEN THE REAR TRACK FITTING FASTENER AS PER SEATS' RESPECTIVE CMM INDICATION. |                                                                                                                                           |              |               |                         |                        |       | _          | 3                   | 3530AY03-31Z314                                                                                                                                                                      |                                                                                                                                                                                    | SEAT ASSY, TP                                                                    | PL LH STD                                               |         | 22                |  |
| D 10       |                                                                                                                                                                                                                                                                                                                         |                                                                                                                                           |              |               |                         |                        |       |            | 4                   | 3530AY03-32Z314                                                                                                                                                                      |                                                                                                                                                                                    | SEAT ASSY, TP                                                                    | L RH STD                                                |         | 22 D              |  |
| 12         |                                                                                                                                                                                                                                                                                                                         |                                                                                                                                           |              |               |                         |                        |       |            | 5                   | 3530AY03-31Z474                                                                                                                                                                      | SEAT AS                                                                                                                                                                            | SSY, LH STD, NO COA<br>OPENS I/B ONLY, I                                         |                                                         | СН      | 1                 |  |
| 13         | 3. INSTALLATION AND SEATS TOLERANCE AS PER CMM.                                                                                                                                                                                                                                                                         |                                                                                                                                           |              |               |                         |                        |       |            | 6                   | 3530AY03-32Z474                                                                                                                                                                      | SEAT AS                                                                                                                                                                            | SSY, RH STD, NO COA<br>OPENS I/B ONLY, I                                         |                                                         | СН      | 1                 |  |
|            | POST-INSTALLATION NOTES:  A. ENSURE EACH OXYGEN MASK DROPS WITHIN THE REQUIRED ZONE ABOVE PASSENGER SEAT.                                                                                                                                                                                                               |                                                                                                                                           |              |               |                         |                        |       |            | 7                   | 3530AY03-31Z334                                                                                                                                                                      | SEAT ASSY, LH SPECIAL EXIT SEAT CUSHION, SPEC<br>UPRIGHT, NO ARMREST O/B, NO COAT HOOK, NO<br>RECLINE, TABLE LATCH OPEN I/B ONLY, FOLD ARMRES<br>I/B. SPECIAL SEATBELT SHACKLE O/B |                                                                                  |                                                         | Ю       | 1                 |  |
| B.<br>C.   | . ENSURE NO SMOKING/FASTEN SEAT BELT SIGN IS VISIBLE TO EACH PASSENGER WHILE SEATED.                                                                                                                                                                                                                                    |                                                                                                                                           |              |               |                         |                        |       |            | 8                   | 3530AY03-32Z334                                                                                                                                                                      | SEAT ASSY, RH SPECIAL EXIT SEAT CUSHION, SPEC<br>UPRIGHT, NO ARMREST O/B, NO COAT HOOK, NO<br>RECLINE, TABLE LATCH OPEN I/B ONLY, FOLD ARMRES<br>I/B, SPECIAL SEATBELT SHACKLE O/B |                                                                                  |                                                         | Ю       | 1                 |  |
| D.         | REQU                                                                                                                                                                                                                                                                                                                    | REQUIRED AISLE WIDTH DIMENSIONS IN COMPLIANCE WITH JAR 25.  SEATS AT FIRST ROWS ARE TO HAVE MINIMUM HEADSTRIKE CLEARANCE OF 35" FROM SEAT |              |               |                         |                        |       |            | 9                   | 3530AY03-31Z344                                                                                                                                                                      | SEAT ASSY, LH SPECIAL EXIT SEAT CUSHION, NO<br>ARMREST O/B, FOLD ARMREST I/B, SPECIAL SEATBELT<br>SHACKLE O/B                                                                      |                                                                                  |                                                         |         | 1                 |  |
| F.         | REFERENCE POINT. ENSURE THAT EACH SEAT HAS LIFE VEST INSTALLED. MAKE SURE THAT LIFE VEST LOCATION IS PROPERLY INDICATED IN A VISIBLE PLACE.                                                                                                                                                                             |                                                                                                                                           |              |               |                         |                        |       |            | 10                  | 3530AY03-32Z344                                                                                                                                                                      |                                                                                                                                                                                    | SSY, RH SPECIAL EX<br>O/B, FOLD ARMRES<br>SHACKLE                                | T I/B, SPECIAL SEAT                                     |         | ELT 1             |  |
| G.         | IVIAKE                                                                                                                                                                                                                                                                                                                  | SURE THAT L                                                                                                                               | LIFE VEST LO | CATION IS PR  | OPERLY INDICATED IN     | A VISIBLE PLACE.       |       |            | 11                  | 3530AY03-31Z444                                                                                                                                                                      |                                                                                                                                                                                    | SEAT ASSY, LH STD                                                                | , STRETCHER                                             |         | 1                 |  |
| l          | DANGE                                                                                                                                                                                                                                                                                                                   |                                                                                                                                           |              |               |                         |                        |       |            | 12                  | 3530AY03-32Z444                                                                                                                                                                      |                                                                                                                                                                                    | SEAT ASSY, RH STE                                                                | ), STRETCHER                                            |         | 1                 |  |
|            |                                                                                                                                                                                                                                                                                                                         |                                                                                                                                           |              |               |                         |                        |       |            | 13                  | 3530AY03-31Z384                                                                                                                                                                      | S                                                                                                                                                                                  | EAT ASSY, LH NARRO                                                               | OW, STRETCHER                                           |         | 1                 |  |
| В          |                                                                                                                                                                                                                                                                                                                         |                                                                                                                                           |              |               |                         |                        |       |            | 14                  | 3530AY03-32Z384                                                                                                                                                                      |                                                                                                                                                                                    | EAT ASSY, RH NARRO                                                               | - ,                                                     |         | 1 B               |  |
|            | FIGURE 1 - B1. PASSENGER SEATS CONFIGURATION AFTER IMPLEMENTATION OF DESIGN CHANGE                                                                                                                                                                                                                                      |                                                                                                                                           |              |               |                         |                        |       |            | 15                  | 3530AY03-31Z354                                                                                                                                                                      | SEAT ASSY, LH NARROW, NARROW BACKREST, STRETCHER, SHORT BAGGAGE BAR SEAT ASSY, RH NARROW, NARROW BACKREST, STRETCHER, SHORT BAGGAGE BAR                                            |                                                                                  | R                                                       | 1       |                   |  |
|            |                                                                                                                                                                                                                                                                                                                         |                                                                                                                                           |              |               |                         |                        |       |            | 16                  | 3530AY03-32Z354                                                                                                                                                                      |                                                                                                                                                                                    |                                                                                  |                                                         | 1       |                   |  |
|            |                                                                                                                                                                                                                                                                                                                         |                                                                                                                                           |              |               |                         |                        |       |            | 17                  | 3530AY03-31Z364                                                                                                                                                                      | SEAT ASSY, LH LAST ROW, NARROW, NARROW<br>BACKREST, SLANTED SPREWADER O/B, STRETCHEF<br>SHORT BAGGAGE BAR, NO TABLE, NO LIT POCKET, N<br>NETTING POCKET, NO COAT HOOK              |                                                                                  |                                                         | HER,    | 1                 |  |
|            |                                                                                                                                                                                                                                                                                                                         | FIGURE 1 - B1.                                                                                                                            | PASSENGERS   | EATS CONFIGUI | NATION AFTER INIPLEMENT | ATION OF DESIGN CHANGE |       |            | 18                  | 3530AY03-32Z364                                                                                                                                                                      | BACKRE                                                                                                                                                                             | ASSY, RH LAST ROW<br>ST, SLANTED SPREW<br>AGGAGE BAR, NO TA<br>NETTING POCKET, N | ADER O/B, STRETCH<br>BLE, NO LIT POCKET<br>IO COAT HOOK | HER,    | 1                 |  |
| A          | APPLICABILITY  AIRCRAFT MSN                                                                                                                                                                                                                                                                                             |                                                                                                                                           |              |               |                         |                        |       |            |                     | NG INFORMATION:                                                                                                                                                                      |                                                                                                                                                                                    |                                                                                  | TLE:<br>LAYOUT OF PASSENGER A                           | CCOMODA | DATION            |  |
|            |                                                                                                                                                                                                                                                                                                                         |                                                                                                                                           |              |               |                         |                        |       |            | the con<br>disclose | drawing is property of AIRE SL. It is issued on condition that it is not copied, reproduced or ossed to a third party either whole or in part but the consent is writing of AIRE SL. |                                                                                                                                                                                    | PREPARED BY: DESIGN OFFICE                                                       | EFERENCE:<br>DWG-A320C234-001-LOP                       | _       | M: in<br>ALE: N/A |  |
|            | AIRBUS                                                                                                                                                                                                                                                                                                                  | A320-200                                                                                                                                  | 1663         |               |                         |                        |       |            | without             | t the consent in writing of AIR                                                                                                                                                      |                                                                                                                                                                                    | SIGNATURE ON SHEET 1                                                             | IRCRAFT TYPE: AIRBUS A320-200                           | _       | EET: 1/4<br>UE: 2 |  |
|            | 1                                                                                                                                                                                                                                                                                                                       |                                                                                                                                           | 2            |               | 3                       | 4                      |       | 5          |                     | 6                                                                                                                                                                                    |                                                                                                                                                                                    | 7                                                                                | 33.1325.250                                             | 8       |                   |  |