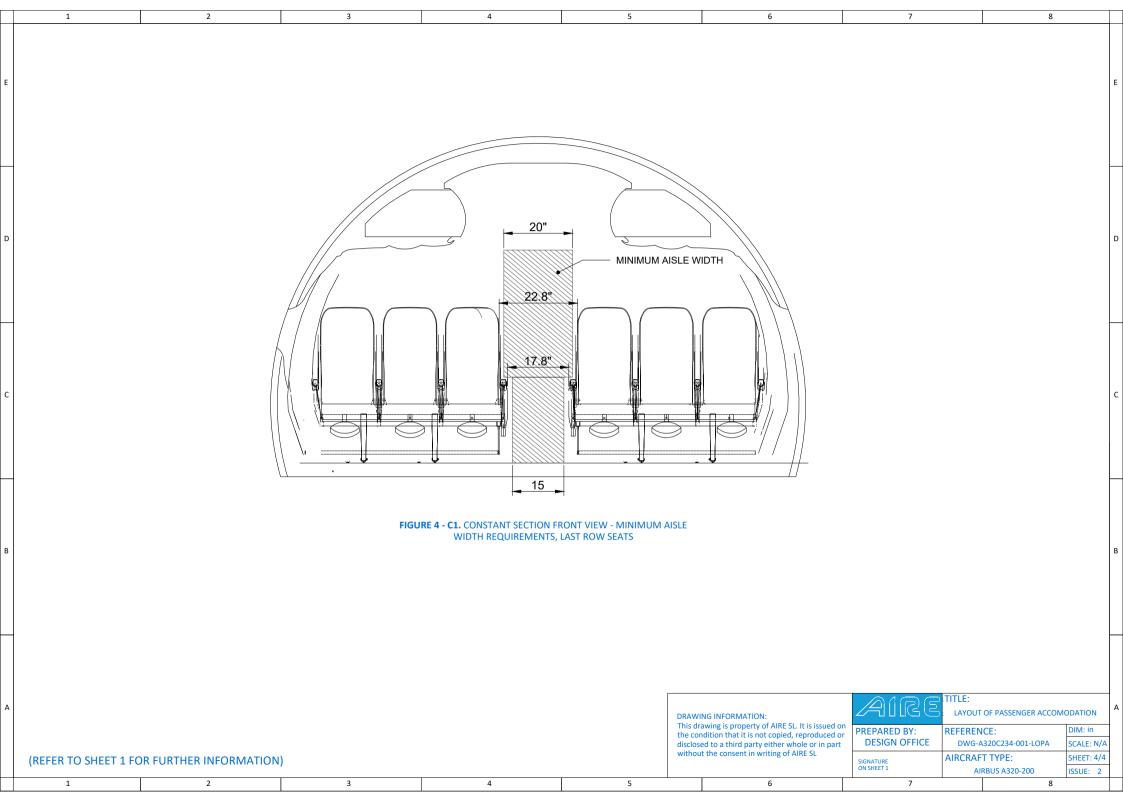

|            | 1                                                                                                                                                                                                                                                                                                                       |                                                                                                                                           | 2            |               | 3                       | 4                      |       | 5          |                     | 6                                                                                                                                                                                    |                                                                                                                                                                                    | 7                                                                                |                                                         | 8       |                   |  |
|------------|-------------------------------------------------------------------------------------------------------------------------------------------------------------------------------------------------------------------------------------------------------------------------------------------------------------------------|-------------------------------------------------------------------------------------------------------------------------------------------|--------------|---------------|-------------------------|------------------------|-------|------------|---------------------|--------------------------------------------------------------------------------------------------------------------------------------------------------------------------------------|------------------------------------------------------------------------------------------------------------------------------------------------------------------------------------|----------------------------------------------------------------------------------|---------------------------------------------------------|---------|-------------------|--|
| NOT        | ΓES:                                                                                                                                                                                                                                                                                                                    |                                                                                                                                           |              |               |                         |                        |       | T          |                     |                                                                                                                                                                                      | REVISIONS                                                                                                                                                                          |                                                                                  |                                                         |         |                   |  |
|            |                                                                                                                                                                                                                                                                                                                         |                                                                                                                                           |              |               |                         |                        | ISSUE | DATE       |                     | REASON OF CHANGE                                                                                                                                                                     |                                                                                                                                                                                    |                                                                                  | PREPARED BY                                             | VERIFIE |                   |  |
| E I.       | REARRANGEMENT OF AIRCRAFT LAYOUT OF PASSENGER ACCOMMODATIONS IS TO BE PERFORMED IAW THIS DRAWING AND INSTRUCTIONS SHOWN ON AIRE <b>SERVICE BULLETIN NO.</b>                                                                                                                                                             |                                                                                                                                           |              |               |                         |                        |       | 01/12/2023 |                     | Initial Issue                                                                                                                                                                        |                                                                                                                                                                                    |                                                                                  | DESIGN OFFICE                                           | CV      | — Е               |  |
|            | A320C234-SB001. AISLE WIDTHS MUST MEET REQUIREMENTS SET FORTH IN JAR §25.815.                                                                                                                                                                                                                                           |                                                                                                                                           |              |               |                         |                        | 2     | 15/12/2023 |                     | Applicability table added and Figure 2-C1 corrected                                                                                                                                  |                                                                                                                                                                                    |                                                                                  | DESIGN OFFICE                                           | CV      | /E                |  |
| 2.         |                                                                                                                                                                                                                                                                                                                         |                                                                                                                                           |              |               |                         | 815.                   |       |            |                     |                                                                                                                                                                                      |                                                                                                                                                                                    |                                                                                  |                                                         |         |                   |  |
| 4.         |                                                                                                                                                                                                                                                                                                                         | EMERGENCY EXITS MUST BE ACCESSIBLE PER JAR §25.813. EMERGENCY EXITS MUST BE MARKED IN ACCORDANCE WITH JAR §25.811.                        |              |               |                         |                        |       |            |                     | PART LIST                                                                                                                                                                            |                                                                                                                                                                                    |                                                                                  |                                                         |         |                   |  |
| 5.<br>— 6. |                                                                                                                                                                                                                                                                                                                         | ALL LIFE VESTS MUST CONFORM TO J/E/TSO C-13. CREW OXYGEN MASKS MUST MEET ALL REQUIREMENTS IN JAR §25.1439.                                |              |               |                         |                        |       |            | ITEM                | TEM PART NUMBER DESCRIPTION                                                                                                                                                          |                                                                                                                                                                                    |                                                                                  | TION                                                    |         | QTY               |  |
|            |                                                                                                                                                                                                                                                                                                                         | STORAGE PROVISIONS FOR ALL EMERGENCY EQUIPMENT MUST BE MARKED TO IDENTIFY THEIR                                                           |              |               |                         |                        |       |            | 1                   | 3530AY03-31Z514                                                                                                                                                                      |                                                                                                                                                                                    | SEAT ASSY, TR                                                                    | PL LH IAT                                               |         | 1                 |  |
| 8.         | CONTENTS IAW JAR §25.1561. "FASTEN SEAT BELT" AND "NO SMOKING" SIGNS MUST BE VISIBLE TO EACH PERSON SEATED IN                                                                                                                                                                                                           |                                                                                                                                           |              |               |                         |                        |       |            | 2                   | 3530AY03-32Z514                                                                                                                                                                      |                                                                                                                                                                                    | SEAT ASSY, TF                                                                    | PL RH IAT                                               |         | 1                 |  |
| 9.         | THE PASSENGER CABIN.  ALL SEAT BACKS AND BULKHEADS MUST HAVE "FASTEN SEAT BELT WHILE SEATED" PLACARD.  SEAT REFERENCE LINE IS TAKEN FROM POINT OF ATTACHMENT TO AIRCRAFT SEAT TRACKS.  ALL SEATS MUST CONFORM TO RESPECTIVE TSO/ETSO.  TIGHTEN THE REAR TRACK FITTING FASTENER AS PER SEATS' RESPECTIVE CMM INDICATION. |                                                                                                                                           |              |               |                         |                        |       | _          | 3                   | 3530AY03-31Z314                                                                                                                                                                      |                                                                                                                                                                                    | SEAT ASSY, TP                                                                    | PL LH STD                                               |         | 22                |  |
| D 10       |                                                                                                                                                                                                                                                                                                                         |                                                                                                                                           |              |               |                         |                        |       |            | 4                   | 3530AY03-32Z314                                                                                                                                                                      |                                                                                                                                                                                    | SEAT ASSY, TP                                                                    | L RH STD                                                |         | 22 D              |  |
| 12         |                                                                                                                                                                                                                                                                                                                         |                                                                                                                                           |              |               |                         |                        |       |            | 5                   | 3530AY03-31Z474                                                                                                                                                                      | SEAT AS                                                                                                                                                                            | SSY, LH STD, NO COA<br>OPENS I/B ONLY, I                                         |                                                         | СН      | 1                 |  |
| 13         | 3. INSTALLATION AND SEATS TOLERANCE AS PER CMM.                                                                                                                                                                                                                                                                         |                                                                                                                                           |              |               |                         |                        |       |            | 6                   | 3530AY03-32Z474                                                                                                                                                                      | SEAT AS                                                                                                                                                                            | SSY, RH STD, NO COA<br>OPENS I/B ONLY, I                                         |                                                         | СН      | 1                 |  |
|            | POST-INSTALLATION NOTES:  A. ENSURE EACH OXYGEN MASK DROPS WITHIN THE REQUIRED ZONE ABOVE PASSENGER SEAT.                                                                                                                                                                                                               |                                                                                                                                           |              |               |                         |                        |       |            | 7                   | 3530AY03-31Z334                                                                                                                                                                      | SEAT ASSY, LH SPECIAL EXIT SEAT CUSHION, SPEC<br>UPRIGHT, NO ARMREST O/B, NO COAT HOOK, NO<br>RECLINE, TABLE LATCH OPEN I/B ONLY, FOLD ARMRES<br>I/B. SPECIAL SEATBELT SHACKLE O/B |                                                                                  |                                                         | Ю       | 1                 |  |
| B.<br>C.   | . ENSURE NO SMOKING/FASTEN SEAT BELT SIGN IS VISIBLE TO EACH PASSENGER WHILE SEATED.                                                                                                                                                                                                                                    |                                                                                                                                           |              |               |                         |                        |       |            | 8                   | 3530AY03-32Z334                                                                                                                                                                      | SEAT ASSY, RH SPECIAL EXIT SEAT CUSHION, SPEC<br>UPRIGHT, NO ARMREST O/B, NO COAT HOOK, NO<br>RECLINE, TABLE LATCH OPEN I/B ONLY, FOLD ARMRES<br>I/B, SPECIAL SEATBELT SHACKLE O/B |                                                                                  |                                                         | Ю       | 1                 |  |
| D.         | REQU                                                                                                                                                                                                                                                                                                                    | REQUIRED AISLE WIDTH DIMENSIONS IN COMPLIANCE WITH JAR 25.  SEATS AT FIRST ROWS ARE TO HAVE MINIMUM HEADSTRIKE CLEARANCE OF 35" FROM SEAT |              |               |                         |                        |       |            | 9                   | 3530AY03-31Z344                                                                                                                                                                      | SEAT ASSY, LH SPECIAL EXIT SEAT CUSHION, NO<br>ARMREST O/B, FOLD ARMREST I/B, SPECIAL SEATBELT<br>SHACKLE O/B                                                                      |                                                                                  |                                                         |         | 1                 |  |
| F.         | REFERENCE POINT. ENSURE THAT EACH SEAT HAS LIFE VEST INSTALLED. MAKE SURE THAT LIFE VEST LOCATION IS PROPERLY INDICATED IN A VISIBLE PLACE.                                                                                                                                                                             |                                                                                                                                           |              |               |                         |                        |       |            | 10                  | 3530AY03-32Z344                                                                                                                                                                      |                                                                                                                                                                                    | SSY, RH SPECIAL EX<br>O/B, FOLD ARMRES<br>SHACKLE                                | T I/B, SPECIAL SEAT                                     |         | ELT 1             |  |
| G.         | IVIAKE                                                                                                                                                                                                                                                                                                                  | SURE THAT L                                                                                                                               | LIFE VEST LO | CATION IS PR  | OPERLY INDICATED IN     | A VISIBLE PLACE.       |       |            | 11                  | 3530AY03-31Z444                                                                                                                                                                      |                                                                                                                                                                                    | SEAT ASSY, LH STD                                                                | , STRETCHER                                             |         | 1                 |  |
| l          | DANGE                                                                                                                                                                                                                                                                                                                   |                                                                                                                                           |              |               |                         |                        |       |            | 12                  | 3530AY03-32Z444                                                                                                                                                                      |                                                                                                                                                                                    | SEAT ASSY, RH STE                                                                | ), STRETCHER                                            |         | 1                 |  |
|            |                                                                                                                                                                                                                                                                                                                         |                                                                                                                                           |              |               |                         |                        |       |            | 13                  | 3530AY03-31Z384                                                                                                                                                                      | S                                                                                                                                                                                  | EAT ASSY, LH NARRO                                                               | OW, STRETCHER                                           |         | 1                 |  |
| В          |                                                                                                                                                                                                                                                                                                                         |                                                                                                                                           |              |               |                         |                        |       |            | 14                  | 3530AY03-32Z384                                                                                                                                                                      |                                                                                                                                                                                    | EAT ASSY, RH NARRO                                                               | - ,                                                     |         | 1 B               |  |
|            | FIGURE 1 - B1. PASSENGER SEATS CONFIGURATION AFTER IMPLEMENTATION OF DESIGN CHANGE                                                                                                                                                                                                                                      |                                                                                                                                           |              |               |                         |                        |       |            | 15                  | 3530AY03-31Z354                                                                                                                                                                      | SEAT ASSY, LH NARROW, NARROW BACKREST, STRETCHER, SHORT BAGGAGE BAR SEAT ASSY, RH NARROW, NARROW BACKREST, STRETCHER, SHORT BAGGAGE BAR                                            |                                                                                  | R                                                       | 1       |                   |  |
|            |                                                                                                                                                                                                                                                                                                                         |                                                                                                                                           |              |               |                         |                        |       |            | 16                  | 3530AY03-32Z354                                                                                                                                                                      |                                                                                                                                                                                    |                                                                                  |                                                         | 1       |                   |  |
|            |                                                                                                                                                                                                                                                                                                                         |                                                                                                                                           |              |               |                         |                        |       |            | 17                  | 3530AY03-31Z364                                                                                                                                                                      | SEAT ASSY, LH LAST ROW, NARROW, NARROW<br>BACKREST, SLANTED SPREWADER O/B, STRETCHEF<br>SHORT BAGGAGE BAR, NO TABLE, NO LIT POCKET, N<br>NETTING POCKET, NO COAT HOOK              |                                                                                  |                                                         | HER,    | 1                 |  |
|            |                                                                                                                                                                                                                                                                                                                         | FIGURE 1 - B1.                                                                                                                            | PASSENGERS   | EATS CONFIGUI | NATION AFTER INIPLEMENT | ATION OF DESIGN CHANGE |       |            | 18                  | 3530AY03-32Z364                                                                                                                                                                      | BACKRE                                                                                                                                                                             | ASSY, RH LAST ROW<br>ST, SLANTED SPREW<br>AGGAGE BAR, NO TA<br>NETTING POCKET, N | ADER O/B, STRETCH<br>BLE, NO LIT POCKET<br>IO COAT HOOK | HER,    | 1                 |  |
| A          | APPLICABILITY  AIRCRAFT MSN                                                                                                                                                                                                                                                                                             |                                                                                                                                           |              |               |                         |                        |       |            |                     | NG INFORMATION:                                                                                                                                                                      |                                                                                                                                                                                    |                                                                                  | TLE:<br>LAYOUT OF PASSENGER A                           | CCOMODA | DATION            |  |
|            |                                                                                                                                                                                                                                                                                                                         |                                                                                                                                           |              |               |                         |                        |       |            | the con<br>disclose | drawing is property of AIRE SL. It is issued on condition that it is not copied, reproduced or ossed to a third party either whole or in part but the consent is writing of AIRE SL. |                                                                                                                                                                                    | PREPARED BY: DESIGN OFFICE                                                       | EFERENCE:<br>DWG-A320C234-001-LOP                       | _       | M: in<br>ALE: N/A |  |
|            | AIRBUS                                                                                                                                                                                                                                                                                                                  | A320-200                                                                                                                                  | 1663         |               |                         |                        |       |            | without             | t the consent in writing of AIR                                                                                                                                                      |                                                                                                                                                                                    | SIGNATURE ON SHEET 1                                                             | IRCRAFT TYPE: AIRBUS A320-200                           | _       | EET: 1/4<br>UE: 2 |  |
|            | 1                                                                                                                                                                                                                                                                                                                       |                                                                                                                                           | 2            |               | 3                       | 4                      |       | 5          |                     | 6                                                                                                                                                                                    |                                                                                                                                                                                    | 7                                                                                | 33.1325.250                                             | 8       |                   |  |