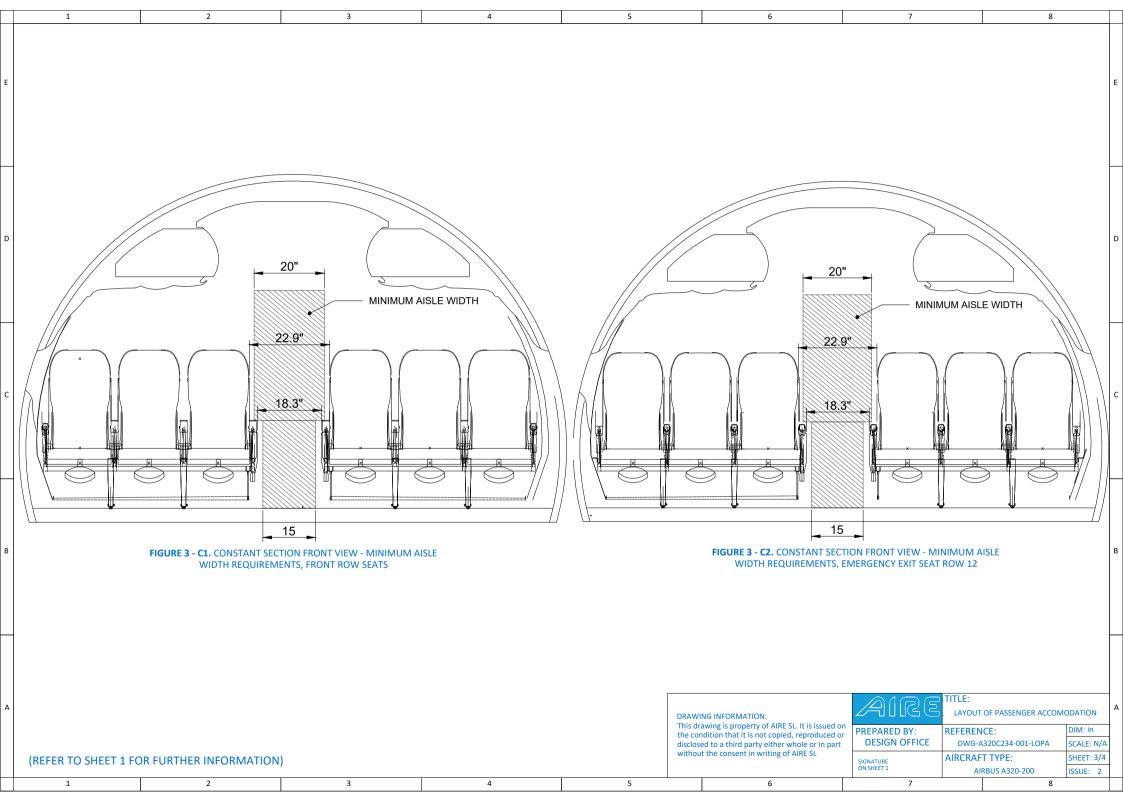

|            | 1                                                                                                                                                                                                                                                                                                                       |                                                                                                                                           | 2            |               | 3                       | 4                      |       | 5          |                     | 6                                                                                                                                                                                    |                                                                                                                                                                                    | 7                                                                                |                                                         | 8       |                   |  |
|------------|-------------------------------------------------------------------------------------------------------------------------------------------------------------------------------------------------------------------------------------------------------------------------------------------------------------------------|-------------------------------------------------------------------------------------------------------------------------------------------|--------------|---------------|-------------------------|------------------------|-------|------------|---------------------|--------------------------------------------------------------------------------------------------------------------------------------------------------------------------------------|------------------------------------------------------------------------------------------------------------------------------------------------------------------------------------|----------------------------------------------------------------------------------|---------------------------------------------------------|---------|-------------------|--|
| NOT        | ΓES:                                                                                                                                                                                                                                                                                                                    |                                                                                                                                           |              |               |                         |                        |       | T          |                     |                                                                                                                                                                                      | REVISIONS                                                                                                                                                                          |                                                                                  |                                                         |         |                   |  |
|            |                                                                                                                                                                                                                                                                                                                         |                                                                                                                                           |              |               |                         |                        | ISSUE | DATE       |                     | REASON OF CHANGE                                                                                                                                                                     |                                                                                                                                                                                    |                                                                                  | PREPARED BY                                             | VERIFIE |                   |  |
| E I.       | REARRANGEMENT OF AIRCRAFT LAYOUT OF PASSENGER ACCOMMODATIONS IS TO BE PERFORMED IAW THIS DRAWING AND INSTRUCTIONS SHOWN ON AIRE <b>SERVICE BULLETIN NO.</b>                                                                                                                                                             |                                                                                                                                           |              |               |                         |                        |       | 01/12/2023 |                     | Initial Issue                                                                                                                                                                        |                                                                                                                                                                                    |                                                                                  | DESIGN OFFICE                                           | CV      | — Е               |  |
|            | A320C234-SB001. AISLE WIDTHS MUST MEET REQUIREMENTS SET FORTH IN JAR §25.815.                                                                                                                                                                                                                                           |                                                                                                                                           |              |               |                         |                        | 2     | 15/12/2023 |                     | Applicability table added and Figure 2-C1 corrected                                                                                                                                  |                                                                                                                                                                                    |                                                                                  | DESIGN OFFICE                                           | CV      | /E                |  |
| 2.         |                                                                                                                                                                                                                                                                                                                         |                                                                                                                                           |              |               |                         | 815.                   |       |            |                     |                                                                                                                                                                                      |                                                                                                                                                                                    |                                                                                  |                                                         |         |                   |  |
| 4.         |                                                                                                                                                                                                                                                                                                                         | EMERGENCY EXITS MUST BE ACCESSIBLE PER JAR §25.813. EMERGENCY EXITS MUST BE MARKED IN ACCORDANCE WITH JAR §25.811.                        |              |               |                         |                        |       |            |                     | PART LIST                                                                                                                                                                            |                                                                                                                                                                                    |                                                                                  |                                                         |         |                   |  |
| 5.<br>— 6. |                                                                                                                                                                                                                                                                                                                         | ALL LIFE VESTS MUST CONFORM TO J/E/TSO C-13. CREW OXYGEN MASKS MUST MEET ALL REQUIREMENTS IN JAR §25.1439.                                |              |               |                         |                        |       |            | ITEM                | TEM PART NUMBER DESCRIPTION                                                                                                                                                          |                                                                                                                                                                                    |                                                                                  | TION                                                    |         | QTY               |  |
|            |                                                                                                                                                                                                                                                                                                                         | STORAGE PROVISIONS FOR ALL EMERGENCY EQUIPMENT MUST BE MARKED TO IDENTIFY THEIR                                                           |              |               |                         |                        |       |            | 1                   | 3530AY03-31Z514                                                                                                                                                                      |                                                                                                                                                                                    | SEAT ASSY, TR                                                                    | PL LH IAT                                               |         | 1                 |  |
| 8.         | CONTENTS IAW JAR §25.1561. "FASTEN SEAT BELT" AND "NO SMOKING" SIGNS MUST BE VISIBLE TO EACH PERSON SEATED IN                                                                                                                                                                                                           |                                                                                                                                           |              |               |                         |                        |       |            | 2                   | 3530AY03-32Z514                                                                                                                                                                      |                                                                                                                                                                                    | SEAT ASSY, TF                                                                    | PL RH IAT                                               |         | 1                 |  |
| 9.         | THE PASSENGER CABIN.  ALL SEAT BACKS AND BULKHEADS MUST HAVE "FASTEN SEAT BELT WHILE SEATED" PLACARD.  SEAT REFERENCE LINE IS TAKEN FROM POINT OF ATTACHMENT TO AIRCRAFT SEAT TRACKS.  ALL SEATS MUST CONFORM TO RESPECTIVE TSO/ETSO.  TIGHTEN THE REAR TRACK FITTING FASTENER AS PER SEATS' RESPECTIVE CMM INDICATION. |                                                                                                                                           |              |               |                         |                        |       | _          | 3                   | 3530AY03-31Z314                                                                                                                                                                      |                                                                                                                                                                                    | SEAT ASSY, TP                                                                    | PL LH STD                                               |         | 22                |  |
| D 10       |                                                                                                                                                                                                                                                                                                                         |                                                                                                                                           |              |               |                         |                        |       |            | 4                   | 3530AY03-32Z314                                                                                                                                                                      |                                                                                                                                                                                    | SEAT ASSY, TP                                                                    | L RH STD                                                |         | 22 D              |  |
| 12         |                                                                                                                                                                                                                                                                                                                         |                                                                                                                                           |              |               |                         |                        |       |            | 5                   | 3530AY03-31Z474                                                                                                                                                                      | SEAT AS                                                                                                                                                                            | SSY, LH STD, NO COA<br>OPENS I/B ONLY, I                                         |                                                         | СН      | 1                 |  |
| 13         | 3. INSTALLATION AND SEATS TOLERANCE AS PER CMM.                                                                                                                                                                                                                                                                         |                                                                                                                                           |              |               |                         |                        |       |            | 6                   | 3530AY03-32Z474                                                                                                                                                                      | SEAT AS                                                                                                                                                                            | SSY, RH STD, NO COA<br>OPENS I/B ONLY, I                                         |                                                         | СН      | 1                 |  |
|            | POST-INSTALLATION NOTES:  A. ENSURE EACH OXYGEN MASK DROPS WITHIN THE REQUIRED ZONE ABOVE PASSENGER SEAT.                                                                                                                                                                                                               |                                                                                                                                           |              |               |                         |                        |       |            | 7                   | 3530AY03-31Z334                                                                                                                                                                      | SEAT ASSY, LH SPECIAL EXIT SEAT CUSHION, SPEC<br>UPRIGHT, NO ARMREST O/B, NO COAT HOOK, NO<br>RECLINE, TABLE LATCH OPEN I/B ONLY, FOLD ARMRES<br>I/B. SPECIAL SEATBELT SHACKLE O/B |                                                                                  |                                                         | Ю       | 1                 |  |
| B.<br>C.   | . ENSURE NO SMOKING/FASTEN SEAT BELT SIGN IS VISIBLE TO EACH PASSENGER WHILE SEATED.                                                                                                                                                                                                                                    |                                                                                                                                           |              |               |                         |                        |       |            | 8                   | 3530AY03-32Z334                                                                                                                                                                      | SEAT ASSY, RH SPECIAL EXIT SEAT CUSHION, SPEC<br>UPRIGHT, NO ARMREST O/B, NO COAT HOOK, NO<br>RECLINE, TABLE LATCH OPEN I/B ONLY, FOLD ARMRES<br>I/B, SPECIAL SEATBELT SHACKLE O/B |                                                                                  |                                                         | Ю       | 1                 |  |
| D.         | REQU                                                                                                                                                                                                                                                                                                                    | REQUIRED AISLE WIDTH DIMENSIONS IN COMPLIANCE WITH JAR 25.  SEATS AT FIRST ROWS ARE TO HAVE MINIMUM HEADSTRIKE CLEARANCE OF 35" FROM SEAT |              |               |                         |                        |       |            | 9                   | 3530AY03-31Z344                                                                                                                                                                      | SEAT ASSY, LH SPECIAL EXIT SEAT CUSHION, NO<br>ARMREST O/B, FOLD ARMREST I/B, SPECIAL SEATBELT<br>SHACKLE O/B                                                                      |                                                                                  |                                                         |         | 1                 |  |
| F.         | REFERENCE POINT. ENSURE THAT EACH SEAT HAS LIFE VEST INSTALLED. MAKE SURE THAT LIFE VEST LOCATION IS PROPERLY INDICATED IN A VISIBLE PLACE.                                                                                                                                                                             |                                                                                                                                           |              |               |                         |                        |       |            | 10                  | 3530AY03-32Z344                                                                                                                                                                      |                                                                                                                                                                                    | SSY, RH SPECIAL EX<br>O/B, FOLD ARMRES<br>SHACKLE                                | T I/B, SPECIAL SEAT                                     |         | ELT 1             |  |
| G.         | IVIAKE                                                                                                                                                                                                                                                                                                                  | SURE THAT L                                                                                                                               | LIFE VEST LO | CATION IS PR  | OPERLY INDICATED IN     | A VISIBLE PLACE.       |       |            | 11                  | 3530AY03-31Z444                                                                                                                                                                      |                                                                                                                                                                                    | SEAT ASSY, LH STD                                                                | , STRETCHER                                             |         | 1                 |  |
| l          | DANGE                                                                                                                                                                                                                                                                                                                   |                                                                                                                                           |              |               |                         |                        |       |            | 12                  | 3530AY03-32Z444                                                                                                                                                                      |                                                                                                                                                                                    | SEAT ASSY, RH STE                                                                | ), STRETCHER                                            |         | 1                 |  |
|            |                                                                                                                                                                                                                                                                                                                         |                                                                                                                                           |              |               |                         |                        |       |            | 13                  | 3530AY03-31Z384                                                                                                                                                                      | S                                                                                                                                                                                  | EAT ASSY, LH NARRO                                                               | OW, STRETCHER                                           |         | 1                 |  |
| В          |                                                                                                                                                                                                                                                                                                                         |                                                                                                                                           |              |               |                         |                        |       |            | 14                  | 3530AY03-32Z384                                                                                                                                                                      |                                                                                                                                                                                    | EAT ASSY, RH NARRO                                                               | - ,                                                     |         | 1 B               |  |
|            | FIGURE 1 - B1. PASSENGER SEATS CONFIGURATION AFTER IMPLEMENTATION OF DESIGN CHANGE                                                                                                                                                                                                                                      |                                                                                                                                           |              |               |                         |                        |       |            | 15                  | 3530AY03-31Z354                                                                                                                                                                      | SEAT ASSY, LH NARROW, NARROW BACKREST, STRETCHER, SHORT BAGGAGE BAR SEAT ASSY, RH NARROW, NARROW BACKREST, STRETCHER, SHORT BAGGAGE BAR                                            |                                                                                  | R                                                       | 1       |                   |  |
|            |                                                                                                                                                                                                                                                                                                                         |                                                                                                                                           |              |               |                         |                        |       |            | 16                  | 3530AY03-32Z354                                                                                                                                                                      |                                                                                                                                                                                    |                                                                                  |                                                         | 1       |                   |  |
|            |                                                                                                                                                                                                                                                                                                                         |                                                                                                                                           |              |               |                         |                        |       |            | 17                  | 3530AY03-31Z364                                                                                                                                                                      | SEAT ASSY, LH LAST ROW, NARROW, NARROW<br>BACKREST, SLANTED SPREWADER O/B, STRETCHEF<br>SHORT BAGGAGE BAR, NO TABLE, NO LIT POCKET, N<br>NETTING POCKET, NO COAT HOOK              |                                                                                  |                                                         | HER,    | 1                 |  |
|            |                                                                                                                                                                                                                                                                                                                         | FIGURE 1 - B1.                                                                                                                            | PASSENGERS   | EATS CONFIGUI | NATION AFTER INIPLEMENT | ATION OF DESIGN CHANGE |       |            | 18                  | 3530AY03-32Z364                                                                                                                                                                      | BACKRE                                                                                                                                                                             | ASSY, RH LAST ROW<br>ST, SLANTED SPREW<br>AGGAGE BAR, NO TA<br>NETTING POCKET, N | ADER O/B, STRETCH<br>BLE, NO LIT POCKET<br>IO COAT HOOK | HER,    | 1                 |  |
| A          | APPLICABILITY  AIRCRAFT MSN                                                                                                                                                                                                                                                                                             |                                                                                                                                           |              |               |                         |                        |       |            |                     | NG INFORMATION:                                                                                                                                                                      |                                                                                                                                                                                    |                                                                                  | TLE:<br>LAYOUT OF PASSENGER A                           | CCOMODA | DATION            |  |
|            |                                                                                                                                                                                                                                                                                                                         |                                                                                                                                           |              |               |                         |                        |       |            | the con<br>disclose | drawing is property of AIRE SL. It is issued on condition that it is not copied, reproduced or ossed to a third party either whole or in part but the consent is writing of AIRE SL. |                                                                                                                                                                                    | PREPARED BY: DESIGN OFFICE                                                       | EFERENCE:<br>DWG-A320C234-001-LOP                       | _       | M: in<br>ALE: N/A |  |
|            | AIRBUS                                                                                                                                                                                                                                                                                                                  | A320-200                                                                                                                                  | 1663         |               |                         |                        |       |            | without             | t the consent in writing of AIR                                                                                                                                                      |                                                                                                                                                                                    | SIGNATURE ON SHEET 1                                                             | IRCRAFT TYPE: AIRBUS A320-200                           | _       | EET: 1/4<br>UE: 2 |  |
|            | 1                                                                                                                                                                                                                                                                                                                       |                                                                                                                                           | 2            |               | 3                       | 4                      |       | 5          |                     | 6                                                                                                                                                                                    |                                                                                                                                                                                    | 7                                                                                | 33.1325.250                                             | 8       |                   |  |