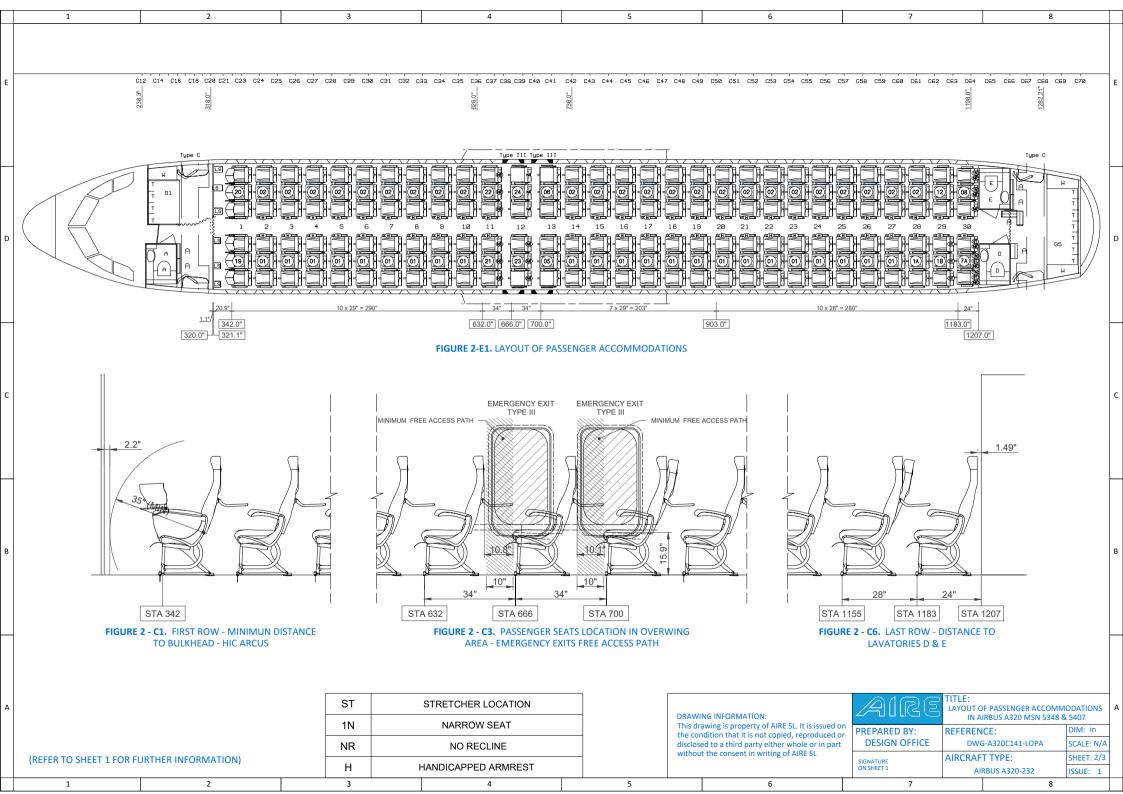

|                           |                                   |                                       | J                                       |                     | -                         | т                                     |                   | J           |                                                                                                                                | U                                                       |                                             |                                                                  | J         |                   |