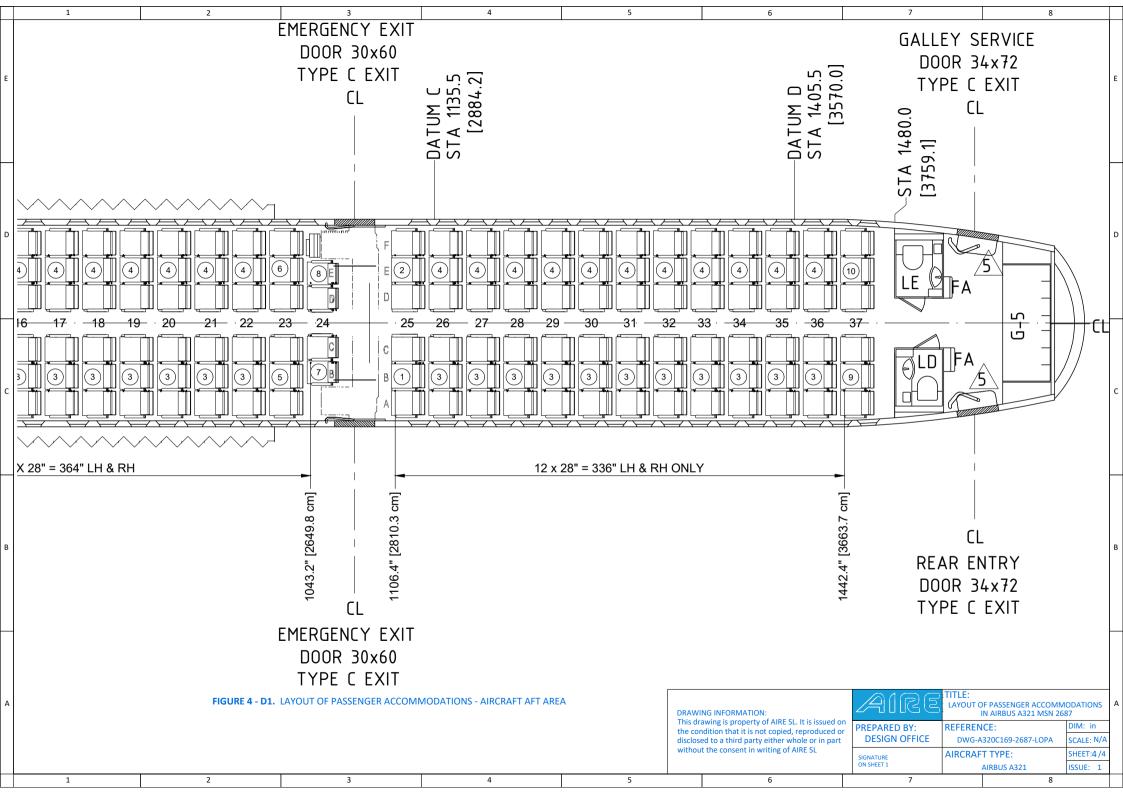

|   |      | 1           | 2                  | 3         | 4                    | 5           |                          | 6                                                                                                                                                | 7                                          |                                                        | 8                     |
|---|------|-------------|--------------------|-----------|----------------------|-------------|--------------------------|--------------------------------------------------------------------------------------------------------------------------------------------------|--------------------------------------------|--------------------------------------------------------|-----------------------|
| E |      |             |                    |           |                      |             |                          |                                                                                                                                                  |                                            |                                                        | Ε                     |
| D |      |             |                    |           |                      |             |                          |                                                                                                                                                  |                                            |                                                        | D                     |
| c | ITEM | PART NUMBER | PAR                |           |                      |             |                          | с                                                                                                                                                |                                            |                                                        |                       |
| - | 1    | 882157-421  | TRIPLE F/R LH,     |           | 1, 11 & 25 L         |             | _                        |                                                                                                                                                  |                                            |                                                        |                       |
|   | 2    | 882157-422  | TRIPLE F/R RH      | , IAT     | 1, 11 & 25 R         | Н 3         |                          |                                                                                                                                                  |                                            |                                                        |                       |
|   | 3    | 882157-423  | TRIPLE STD I       | LH        | 2 TO 9, 12 TO 22, 26 | TO 36 LH 30 |                          |                                                                                                                                                  |                                            |                                                        |                       |
| в | 4    | 882157-424  | TRIPLE STD F       | RH        | 2 TO 9, 12 TO 22, 26 | TO 36 RH 30 | ABBREV<br>TPL<br>DP      | <u>/IATIONS</u><br>TRIPLE<br>DISABLED PEOPLE                                                                                                     |                                            |                                                        | В                     |
|   | 5    | 882157-435  | TRIPLE STD LH OUTB | D PAX AFT | 23 LH                | 1           | NR<br>IAT<br>CNV         | NO RECLINE<br>IN ARM TABLE<br>CONVERTIBLE                                                                                                        |                                            |                                                        |                       |
|   | 6    | 882157-436  | TRIPLE STD RH OUTB | D PAX AFT | 23 RH                | 1           | EE<br>SL<br>STD          | EMERGENCY EXIT<br>SPECIAL LATCH<br>STANDARD                                                                                                      |                                            |                                                        |                       |
|   | 7    | 882157-431  | DOUBLE STD LH A    | FT NRW    | 24 LH                | 1           | BO<br>NOA<br>NRW<br>NF   | NO BREAKOVER<br>NO OUTBOARD ARMREST<br>NARROW<br>NO FOODTRAY                                                                                     |                                            |                                                        |                       |
| A | 8    | 882157-432  | DOUBLE STD LH A    | FT NRW    | 24 RH                | 1           |                          |                                                                                                                                                  | (REFER TO SHEET 1 FOR FURTHER INFORMATION) |                                                        |                       |
|   | 9    | 882157-439  | TRIPLE STD LH NRW  |           | 10 & 37 LH           | 2           | This drawi<br>the condit | INFORMATION:<br>ng is property of AIRE SL. It is issued or<br>on that it is not copied, reproduced or<br>o a third party either whole or in part | PREPARED BY:                               | IN AIRBUS A321 M<br>REFERENCE:<br>DWG-A320C169-2687-LC | ISN 2687<br>DIM: in   |
|   | 10   | 882157-440  | TRIPLE STD LH      |           | 10 & 37 RH           |             | without th               | without the consent in writing of AIRE SL                                                                                                        |                                            | AIRCRAFT TYPE:<br>AIRBUS A321                          | SHEET:2/4<br>ISSUE: 1 |
|   |      | 1           | 2                  | 3         | 4                    | 5           |                          | 6                                                                                                                                                | 7                                          |                                                        | 8                     |