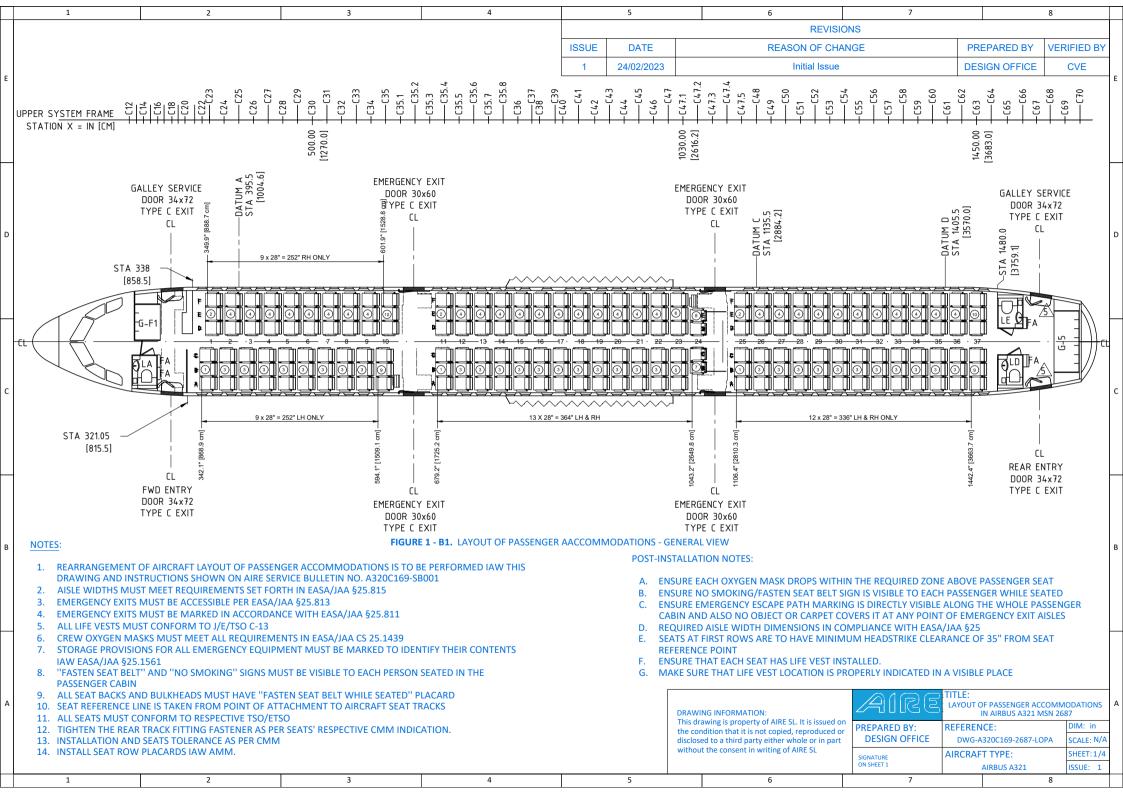

|   |      | 1           | 2                  | 3         | 4                    | 5           |                          | 6                                                                                                                                                | 7                                          |                                                        | 8                     |
|---|------|-------------|--------------------|-----------|----------------------|-------------|--------------------------|--------------------------------------------------------------------------------------------------------------------------------------------------|--------------------------------------------|--------------------------------------------------------|-----------------------|
| E |      |             |                    |           |                      |             |                          |                                                                                                                                                  |                                            |                                                        | Ε                     |
| D |      |             |                    |           |                      |             |                          |                                                                                                                                                  |                                            |                                                        | D                     |
| c | ITEM | PART NUMBER | PAR                |           |                      |             |                          | с                                                                                                                                                |                                            |                                                        |                       |
| - | 1    | 882157-421  | TRIPLE F/R LH,     |           | 1, 11 & 25 L         |             | _                        |                                                                                                                                                  |                                            |                                                        |                       |
|   | 2    | 882157-422  | TRIPLE F/R RH      | , IAT     | 1, 11 & 25 R         | Н 3         |                          |                                                                                                                                                  |                                            |                                                        |                       |
|   | 3    | 882157-423  | TRIPLE STD I       | LH        | 2 TO 9, 12 TO 22, 26 | TO 36 LH 30 |                          |                                                                                                                                                  |                                            |                                                        |                       |
| в | 4    | 882157-424  | TRIPLE STD F       | RH        | 2 TO 9, 12 TO 22, 26 | TO 36 RH 30 | ABBREV<br>TPL<br>DP      | <u>/IATIONS</u><br>TRIPLE<br>DISABLED PEOPLE                                                                                                     |                                            |                                                        | В                     |
|   | 5    | 882157-435  | TRIPLE STD LH OUTB | D PAX AFT | 23 LH                | 1           | NR<br>IAT<br>CNV         | NO RECLINE<br>IN ARM TABLE<br>CONVERTIBLE                                                                                                        |                                            |                                                        |                       |
|   | 6    | 882157-436  | TRIPLE STD RH OUTB | D PAX AFT | 23 RH                | 1           | EE<br>SL<br>STD          | EMERGENCY EXIT<br>SPECIAL LATCH<br>STANDARD                                                                                                      |                                            |                                                        |                       |
|   | 7    | 882157-431  | DOUBLE STD LH A    | FT NRW    | 24 LH                | 1           | BO<br>NOA<br>NRW<br>NF   | NO BREAKOVER<br>NO OUTBOARD ARMREST<br>NARROW<br>NO FOODTRAY                                                                                     |                                            |                                                        |                       |
| A | 8    | 882157-432  | DOUBLE STD LH A    | FT NRW    | 24 RH                | 1           |                          |                                                                                                                                                  | (REFER TO SHEET 1 FOR FURTHER INFORMATION) |                                                        |                       |
|   | 9    | 882157-439  | TRIPLE STD LH NRW  |           | 10 & 37 LH           | 2           | This drawi<br>the condit | INFORMATION:<br>ng is property of AIRE SL. It is issued or<br>on that it is not copied, reproduced or<br>o a third party either whole or in part | PREPARED BY:                               | IN AIRBUS A321 M<br>REFERENCE:<br>DWG-A320C169-2687-LC | ISN 2687<br>DIM: in   |
|   | 10   | 882157-440  | TRIPLE STD LH      |           | 10 & 37 RH           |             | without th               | without the consent in writing of AIRE SL                                                                                                        |                                            | AIRCRAFT TYPE:<br>AIRBUS A321                          | SHEET:2/4<br>ISSUE: 1 |
|   |      | 1           | 2                  | 3         | 4                    | 5           |                          | 6                                                                                                                                                | 7                                          |                                                        | 8                     |