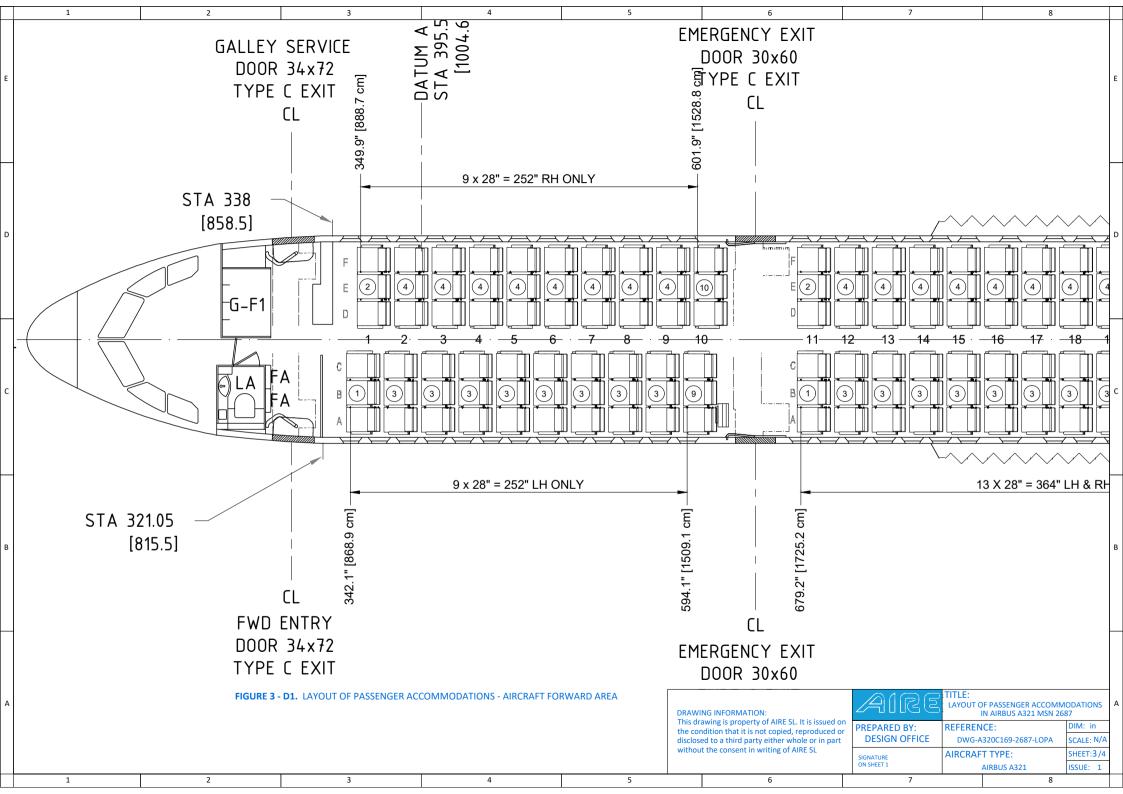

|   |      | 1           | 2                  | 3         | 4                    | 5           |                          | 6                                                                                                                                                | 7                                          |                                                        | 8                     |
|---|------|-------------|--------------------|-----------|----------------------|-------------|--------------------------|--------------------------------------------------------------------------------------------------------------------------------------------------|--------------------------------------------|--------------------------------------------------------|-----------------------|
| E |      |             |                    |           |                      |             |                          |                                                                                                                                                  |                                            |                                                        | Ε                     |
| D |      |             |                    |           |                      |             |                          |                                                                                                                                                  |                                            |                                                        | D                     |
| c | ITEM | PART NUMBER | PAR                |           |                      |             |                          | с                                                                                                                                                |                                            |                                                        |                       |
| - | 1    | 882157-421  | TRIPLE F/R LH,     |           | 1, 11 & 25 L         |             | _                        |                                                                                                                                                  |                                            |                                                        |                       |
|   | 2    | 882157-422  | TRIPLE F/R RH      | , IAT     | 1, 11 & 25 R         | Н 3         |                          |                                                                                                                                                  |                                            |                                                        |                       |
|   | 3    | 882157-423  | TRIPLE STD I       | LH        | 2 TO 9, 12 TO 22, 26 | TO 36 LH 30 |                          |                                                                                                                                                  |                                            |                                                        |                       |
| в | 4    | 882157-424  | TRIPLE STD F       | RH        | 2 TO 9, 12 TO 22, 26 | TO 36 RH 30 | ABBREV<br>TPL<br>DP      | <u>/IATIONS</u><br>TRIPLE<br>DISABLED PEOPLE                                                                                                     |                                            |                                                        | В                     |
|   | 5    | 882157-435  | TRIPLE STD LH OUTB | D PAX AFT | 23 LH                | 1           | NR<br>IAT<br>CNV         | NO RECLINE<br>IN ARM TABLE<br>CONVERTIBLE                                                                                                        |                                            |                                                        |                       |
|   | 6    | 882157-436  | TRIPLE STD RH OUTB | D PAX AFT | 23 RH                | 1           | EE<br>SL<br>STD          | EMERGENCY EXIT<br>SPECIAL LATCH<br>STANDARD                                                                                                      |                                            |                                                        |                       |
|   | 7    | 882157-431  | DOUBLE STD LH A    | FT NRW    | 24 LH                | 1           | BO<br>NOA<br>NRW<br>NF   | NO BREAKOVER<br>NO OUTBOARD ARMREST<br>NARROW<br>NO FOODTRAY                                                                                     |                                            |                                                        |                       |
| A | 8    | 882157-432  | DOUBLE STD LH A    | FT NRW    | 24 RH                | 1           |                          |                                                                                                                                                  | (REFER TO SHEET 1 FOR FURTHER INFORMATION) |                                                        |                       |
|   | 9    | 882157-439  | TRIPLE STD LH NRW  |           | 10 & 37 LH           | 2           | This drawi<br>the condit | INFORMATION:<br>ng is property of AIRE SL. It is issued or<br>on that it is not copied, reproduced or<br>o a third party either whole or in part | PREPARED BY:                               | IN AIRBUS A321 M<br>REFERENCE:<br>DWG-A320C169-2687-LC | ISN 2687<br>DIM: in   |
|   | 10   | 882157-440  | TRIPLE STD LH      |           | 10 & 37 RH           |             | without th               | without the consent in writing of AIRE SL                                                                                                        |                                            | AIRCRAFT TYPE:<br>AIRBUS A321                          | SHEET:2/4<br>ISSUE: 1 |
|   |      | 1           | 2                  | 3         | 4                    | 5           |                          | 6                                                                                                                                                | 7                                          |                                                        | 8                     |