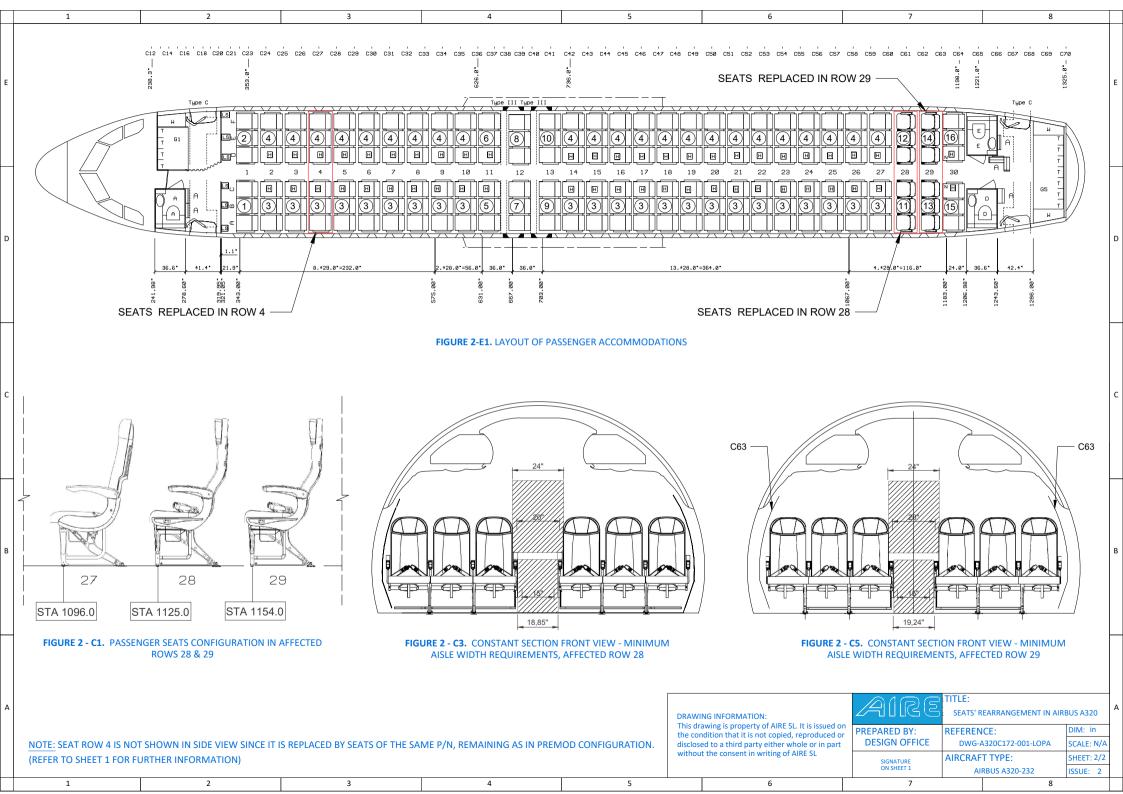

|          |                                                                                  | 1 2                                                                                                                                                                                                                                                                                             | 3                                                                              | 4                         |                   | 5                                                         |                        | 6                                                                              | 7                               |                                       | 8                |          |
|----------|----------------------------------------------------------------------------------|-------------------------------------------------------------------------------------------------------------------------------------------------------------------------------------------------------------------------------------------------------------------------------------------------|--------------------------------------------------------------------------------|---------------------------|-------------------|-----------------------------------------------------------|------------------------|--------------------------------------------------------------------------------|---------------------------------|---------------------------------------|------------------|----------|
|          | NOTE                                                                             |                                                                                                                                                                                                                                                                                                 |                                                                                |                           |                   | REVISIONS                                                 |                        | VISIONS                                                                        | <u> </u>                        |                                       |                  |          |
|          | NOTES:                                                                           |                                                                                                                                                                                                                                                                                                 |                                                                                |                           | ISSUE             | DATE                                                      |                        | REASON OF CHANGE PF                                                            |                                 |                                       | VERIFIED E       | BY       |
|          |                                                                                  | REARRANGEMENT OF AIRCRAFT LAYOUT OF PASSENGER ACCOMMODATIONS IS TO BE                                                                                                                                                                                                                           |                                                                                | 1                         | 09/03/2023        |                                                           | Initial Is             | sue                                                                            | DESIGN OFFICE                   | CVE                                   |                  |          |
| Е        |                                                                                  | PERFORMED IAW THIS DRAWING AND INSTRUCTIONS SHOWN ON AIRE SERVICE BULLETIN NO.                                                                                                                                                                                                                  |                                                                                |                           |                   | 24/07/2023                                                |                        | Addition of new se                                                             | DESIGN OFFICE                   | CVE                                   | E                |          |
|          | 2                                                                                | A320C172-SB001 2. AISLE WIDTHS MUST MEET REQUIREMENTS SET FORTH IN JAR §25.815                                                                                                                                                                                                                  |                                                                                |                           |                   |                                                           |                        |                                                                                |                                 |                                       |                  |          |
|          |                                                                                  | EMERGENCY EXITS MUST BE ACCESSIBLE PE                                                                                                                                                                                                                                                           |                                                                                |                           |                   |                                                           |                        |                                                                                |                                 |                                       |                  |          |
|          | 4.                                                                               | EMERGENCY EXITS MUST BE MARKED IN AC                                                                                                                                                                                                                                                            |                                                                                |                           | SEATS - PART LIST |                                                           |                        |                                                                                |                                 |                                       |                  |          |
|          |                                                                                  |                                                                                                                                                                                                                                                                                                 |                                                                                |                           |                   |                                                           |                        |                                                                                |                                 |                                       | 0.77             |          |
|          |                                                                                  | <ol> <li>CREW OXYGEN MASKS MUST MEET ALL REQUIREMENTS IN JAR §25.1439</li> <li>STORAGE PROVISIONS FOR ALL EMERGENCY EQUIPMENT MUST BE MARKED TO IDENTIFY THEIR CONTENTS IAW JAR §25.1561</li> <li>"FASTEN SEAT BELT" AND "NO SMOKING" SIGNS MUST BE VISIBLE TO EACH PERSON SEATED IN</li> </ol> |                                                                                |                           |                   |                                                           | ITEM                   | PART NUMBER                                                                    | DESCRIP                         | TION                                  | QTY              | Y        |
|          | 7.                                                                               |                                                                                                                                                                                                                                                                                                 |                                                                                |                           |                   |                                                           | 1                      | C5-03-103-1WZ                                                                  | SEAT ASSY, TPL                  | IAT LH, NR                            | 1                | 1        |
|          | 8.                                                                               |                                                                                                                                                                                                                                                                                                 |                                                                                |                           |                   |                                                           |                        |                                                                                |                                 |                                       |                  |          |
|          | 0                                                                                | THE PASSENGER CABIN  9. ALL SEAT BACKS AND BULKHEADS MUST HAVE "FASTEN SEAT BELT WHILE SEATED" PLACARD  10. SEAT REFERENCE LINE IS TAKEN FROM POINT OF ATTACHMENT TO AIRCRAFT SEAT TRACKS                                                                                                       |                                                                                |                           |                   |                                                           | 2                      | C5-03-104-1WZ                                                                  | SEAT ASSY, TPL                  | , IAT RH, NR                          | 1                |          |
| D        |                                                                                  |                                                                                                                                                                                                                                                                                                 |                                                                                |                           |                   |                                                           |                        |                                                                                |                                 |                                       |                  | D        |
|          |                                                                                  | ALL SEATS MUST CONFORM TO RESPECTIVE                                                                                                                                                                                                                                                            |                                                                                | SIGN FOR IT TIMENS        |                   |                                                           | 3                      | C5-03-131-1WZ                                                                  | SEAT ASSY, TPL,                 | SEAT ASSY, TPL, LH, NR, DPA           |                  | 3        |
|          | 12.                                                                              | <ul><li>12. TIGHTEN THE REAR TRACK FITTING FASTENER AS PER SEATS' RESPECTIVE CMM INDICATION</li><li>13. INSTALLATION AND SEATS TOLERANCE AS PER CMM</li></ul>                                                                                                                                   |                                                                                |                           |                   |                                                           |                        |                                                                                |                                 |                                       |                  | $\dashv$ |
|          |                                                                                  |                                                                                                                                                                                                                                                                                                 |                                                                                |                           |                   |                                                           | 4                      | C5-03-132-1WZ                                                                  | SEAT ASSY, TPL,                 | SEAT ASSY, TPL, RH, NR, DPA           |                  | 3        |
|          | 14.                                                                              | 14. INSTALL SEAT ROW PLACARDS IAW AMM                                                                                                                                                                                                                                                           |                                                                                |                           |                   |                                                           | _                      | OF 02 422 4MZ                                                                  | CEAT ACOV TOUR                  | SEAT ASSY, TPL, LH, NR, DPA, SL       |                  |          |
|          | POST-                                                                            | -INSTALLATION NOTES:                                                                                                                                                                                                                                                                            |                                                                                |                           |                   |                                                           | 5                      | C5-03-133-1WZ                                                                  | SEAT ASSY, TPL, L               | , NR, DPA, SL                         | 1                | -        |
|          |                                                                                  | A. ENSURE EACH OXYGEN MASK DROPS WITHIN THE REQUIRED ZONE ABOVE PASSENGER SEAT                                                                                                                                                                                                                  |                                                                                |                           |                   |                                                           | 6                      | C5-03-134-1WZ                                                                  | SEAT ASSY, TPL, R               | H NR DPA SI                           | 1                |          |
|          |                                                                                  | ENSURE EACH OXYGEN MASK DROPS WITHIN ENSURE NO SMOKING/FASTEN SEAT BELT S                                                                                                                                                                                                                       |                                                                                |                           |                   | 00 00 104 1772                                            |                        | CEAT AGOT, TI E, INT, INIX, DI A, GE                                           |                                 |                                       |                  |          |
|          |                                                                                  | ENSURE EMERGENCY ESCAPE PATH MARKIN                                                                                                                                                                                                                                                             |                                                                                |                           | 7                 | C5-03-135-1WZ                                             | SEAT ASSY, TPL, LI     | H, NR, SL, NOA                                                                 | 1                               |                                       |                  |          |
| С        | PASSENGER CABIN AND ALSO NO OBJECT OR CARPET COVERS IT AT ANY POINT OF EMERGENCY |                                                                                                                                                                                                                                                                                                 |                                                                                |                           |                   |                                                           |                        |                                                                                |                                 |                                       |                  | с        |
|          | _                                                                                | EXIT AISLES  D. REQUIRED AISLE WIDTH DIMENSIONS IN COMPLIANCE WITH JAR 25                                                                                                                                                                                                                       |                                                                                |                           |                   |                                                           | 8                      | C5-03-136-1WZ                                                                  | SEAT ASSY, TPL, RH, NR, SL, NOA |                                       | 1                |          |
|          |                                                                                  | •                                                                                                                                                                                                                                                                                               | ONS IN COMPLIANCE WITH JAR 25 VE MINIMUM HEADSTRIKE CLEARANCE OF 35" FROM SEAT |                           |                   |                                                           |                        | 9 C5-03-137-1WZ SEAT ASSY, TPL, LH, NR, NOA                                    |                                 |                                       |                  | $\dashv$ |
|          |                                                                                  | REFERENCE POINT                                                                                                                                                                                                                                                                                 |                                                                                |                           | 9                 | LH, NR, NOA                                               | 1                      |                                                                                |                                 |                                       |                  |          |
|          |                                                                                  | ENSURE THAT EACH SEAT HAS LIFE VEST INS                                                                                                                                                                                                                                                         |                                                                                |                           |                   |                                                           |                        |                                                                                |                                 | $\dashv$                              |                  |          |
| $\vdash$ | G.                                                                               | MAKE SURE THAT LIFE VEST LOCATION IS PR                                                                                                                                                                                                                                                         |                                                                                |                           | 10                | C5-03-138-1WZ                                             | SEAT ASSY, TPL,        | RH, NR, NOA                                                                    | 1                               | $\vdash$                              |                  |          |
|          |                                                                                  |                                                                                                                                                                                                                                                                                                 |                                                                                |                           |                   |                                                           |                        |                                                                                |                                 |                                       |                  |          |
|          |                                                                                  | CD CD4 CD5 CD6 CD6 CD7 CD5 CD4 CD5                                                                                                                                                                                                                          |                                                                                |                           |                   | DER CZE                                                   | 11                     | D2-01-247-4RJ                                                                  | PIUMA EVO, FWD, TF              | PL, STD, LH, DPA                      | 1                |          |
|          |                                                                                  | U12 CH - EEE CER CERE CERE CERE CERE CERE CERE                                                                                                                                                                                                                                                  |                                                                                |                           |                   |                                                           |                        |                                                                                |                                 |                                       |                  |          |
| В        |                                                                                  |                                                                                                                                                                                                                                                                                                 |                                                                                |                           |                   | .99                                                       | 12                     | D2-01-248-4RJ                                                                  | PIUMA EVO, FWD, TP              | PL, STD, RH, DPA                      | 1                | В        |
|          |                                                                                  | 8 8 8<br>8 6 8<br>                                                                                                                                                                                                                                                                              |                                                                                |                           | 900               | . se.e-                                                   |                        |                                                                                |                                 |                                       |                  |          |
|          |                                                                                  |                                                                                                                                                                                                                                                                                                 | / Type III Type III                                                            |                           | Tupe C            |                                                           | 13                     | D2-01-257-4RJ                                                                  | PIUMA EVO, FWD, TPL,            | NRW, LH, DPA, BO                      | ) 1              |          |
|          |                                                                                  |                                                                                                                                                                                                                                                                                                 |                                                                                |                           |                   |                                                           |                        | D0 04 055 15 1                                                                 | DILIMA EVO EVAD TE              | NDW DU DDA S                          |                  |          |
|          |                                                                                  |                                                                                                                                                                                                                                                                                                 |                                                                                |                           |                   |                                                           | 14                     | D2-01-258-4RJ                                                                  | PIUMA EVO, FWD, TPL,            | NKW, KH, DPA, BO                      | )   1            |          |
| Н        |                                                                                  |                                                                                                                                                                                                                                                                                                 | 18 11 12 13 14 15 16 17 18 19 2<br>3 8 8 8 8 8 8                               | e<br>D <del>ra</del> na I | T                 | 15                                                        | CE 02 107 1M7          | SEAT ASSV TDI NIDIAI                                                           | IH ND DDA NDT                   | F 4                                   | 1                |          |
|          |                                                                                  |                                                                                                                                                                                                                                                                                                 |                                                                                |                           |                   |                                                           | 15 C5-03-187-1WZ S     |                                                                                | JEMI MOST, IFL, NRW,            | SEAT ASSY, TPL, NRW, LH, NR, DPA, NRT |                  |          |
|          |                                                                                  | FIGURE 1 - B1. PASSENGER SEATS CONFIGURATION AFTER IMPLEMENTATION OF DESIGN CHANGE                                                                                                                                                                                                              |                                                                                |                           |                   |                                                           | 16                     | C5-03-188-1WZ                                                                  | SFAT ASSY TPI NRW               | RH NR DPA NR                          | Г 1              |          |
|          |                                                                                  |                                                                                                                                                                                                                                                                                                 |                                                                                |                           |                   |                                                           |                        | 30 00 100-1442                                                                 |                                 | EAT ASSY, TPL, NRW, RH, NR, DPA, NRT  |                  |          |
| Α        |                                                                                  |                                                                                                                                                                                                                                                                                                 |                                                                                |                           |                   |                                                           |                        |                                                                                |                                 | TITLE:  SEATS' REARRANGEMENT IN AIRBU |                  | n A      |
|          |                                                                                  | FIGURE 1 - B1. PASSENGER SEATS (                                                                                                                                                                                                                                                                |                                                                                |                           |                   | G INFORMATION:<br>ving is property of AIRE SL. It is issu | ued on DDEDARED DV: DE |                                                                                |                                 |                                       |                  |          |
|          |                                                                                  |                                                                                                                                                                                                                                                                                                 |                                                                                |                           |                   |                                                           |                        | ition that it is not copied, reprodu-<br>I to a third party either whole or in | Led OI DECLOSE DEFLOE           | FERENCE:<br>DWG-A320C172-001-LOF      | DIM: in SCALE: N | _        |
|          |                                                                                  |                                                                                                                                                                                                                                                                                                 |                                                                                |                           |                   |                                                           |                        | the consent in writing of AIRE SL                                              | SIGNATURE AI                    | RCRAFT TYPE:                          | SHEET: 1         |          |
|          |                                                                                  |                                                                                                                                                                                                                                                                                                 |                                                                                |                           |                   |                                                           |                        |                                                                                | ON SHEET 1                      | AIRBUS A320-232                       | ISSUE:           | 2        |
|          |                                                                                  | 1 2                                                                                                                                                                                                                                                                                             | 3                                                                              | 4                         |                   | 5                                                         |                        | 6                                                                              | 7                               |                                       | 8                |          |