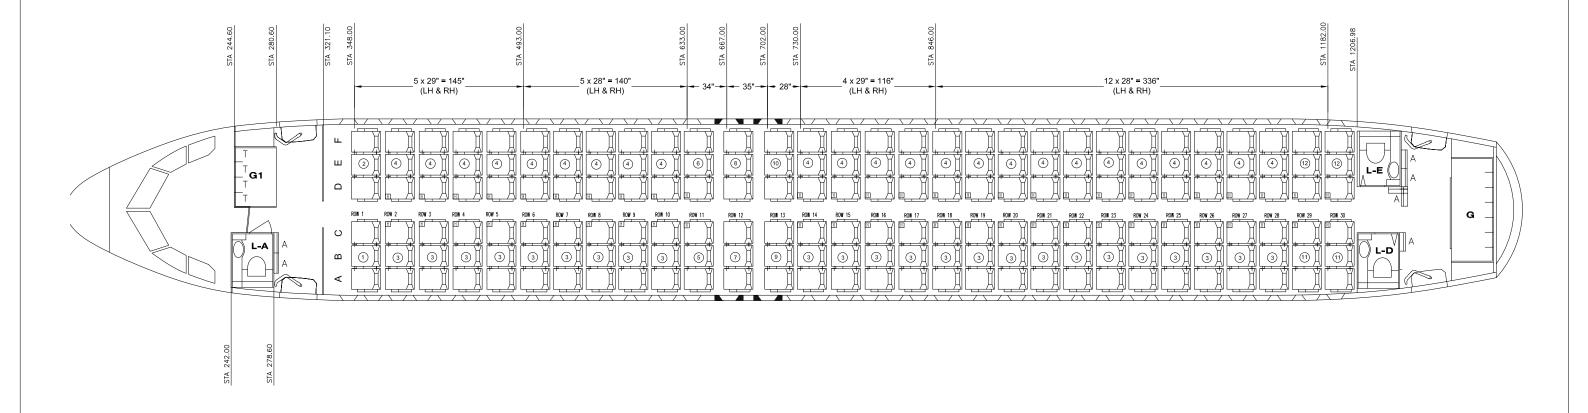

- DO NOT SCALE FROM DRAWING. USE ONLY DIMENSIONS INDICATED. REPORT ANY ERRORS OR OMISSIONS TO PARC AVIATION ENGINEERING, (PH: +353 1 8161777 or email parcdesign@cae.com).
- 2. SEAT POSITIONS ARE REFERENCED FROM CENTRELINE OF FRONT LEG SEAT TRACK STUD.
- 3. INSTALL SEAT TRACK CAPPING, ITEM 13, IN EXPOSED TRACK AREAS TO ACCOMMODATE NEW SEAT LOCATIONS.
- 4. FOR ADDITIONAL SEAT INFORMATION REFER TO SEAT CMM 25-23-44.
- 5. ALL DIMENSIONS AND STATION REFERENCES ARE IN INCHES. SEAT TRACK DATUM REFERENCES ARE IN MILLIMETERS.

| EE            | EMERGENCY EXIT             |  |
|---------------|----------------------------|--|
| IAT           | IN ARM TRAY                |  |
| DPA           | DISABLE PEOPLE<br>ARM REST |  |
| NOA           | NO OUTBOARD<br>ARMREST     |  |
| NR            | NO RECLINE                 |  |
| NRW           | NARROW                     |  |
| STD           | STANDARD                   |  |
| TPL           | TRIPLE                     |  |
| LH            | LEFT HAND                  |  |
| RH            | RIGHT HAND                 |  |
| ABBREVIATIONS |                            |  |